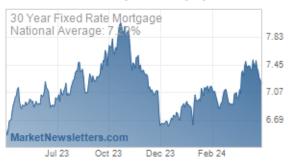

When Treasury yields are falling, mortgage rates are typically doing the same. This week was no exception, although the average lender is not quite through the lowest levels of the past 2 weeks. Notably, some media coverage will be pointing to HIGHER rates this week, but only if they're relying on stale weekly surveys.