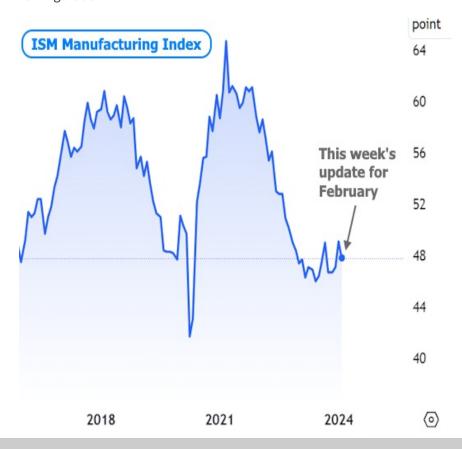

Friday's manufacturing data sang a similar tune with the highly-regarded ISM Manufacturing index coming in well below forecast. The index is no stranger to these levels over the past year, but markets reacted for other reasons. First off, by moving lower instead of higher, the index avoids a "breakout" that would have suggested some sort of economic reinvigoration.

Read or subscribe to my newsletter online at: <a href="http://mortgageratesupdate.com/troyevans">http://mortgageratesupdate.com/troyevans</a>

There are also other sub-components to the ISM index and they suggested cooler inflation and employment data ahead (at least as far as the manufacturing sector is concerned). Much like the headline index, the "prices paid" component also avoided breaking its recent ceiling.