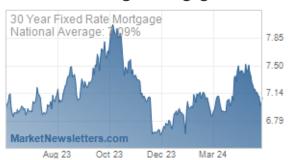

When Treasury yields are falling, mortgage rates are typically doing the same. This week was no exception, although the average lender is not quite through the lowest levels of the past 2 weeks. Notably, some media coverage will be pointing to HIGHER rates this week, but only if they're relying on stale weekly surveys.