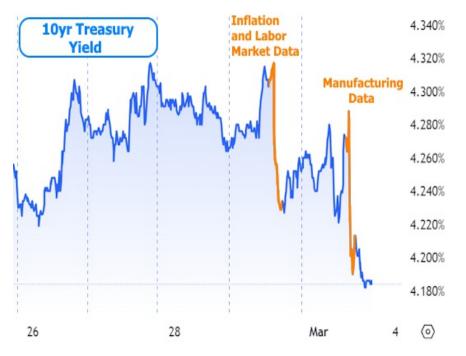

Using 10yr Treasury yields as a benchmark for this week's rate movement, we see the biggest drops on Thursday and Friday.

Coming into the week, the market was most focused on Thursday's inflation data. Some analysts viewed the as-expected result as a good thing for rates simply because it avoided making the problem worse. The other data definitely mattered though. For example, one part of the weekly jobless claims data showed the 2nd highest level of "continued claims" in more than 2 years.

Friday's manufacturing data sang a similar tune with the highly-regarded ISM Manufacturing index coming in well below forecast. The index is no stranger to these levels over the past year, but markets reacted for other reasons. First off, by moving lower instead of higher, the index avoids a "breakout" that would have suggested some sort of economic reinvigoration.

Read or subscribe to my newsletter online at: <a href="http://mortgageratesupdate.com/stonecreekmortage">http://mortgageratesupdate.com/stonecreekmortage</a>

There are also other sub-components to the ISM index and they suggested cooler inflation and employment data ahead (at least as far as the manufacturing sector is concerned). Much like the headline index, the "prices paid" component also avoided breaking its recent ceiling.