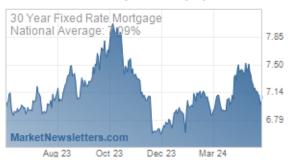

# Rates Are Jumping Faster Than Most People Know

Welcome to February 2023, where we've seen the first really serious leap higher in rates since October.

At the beginning of the month, the average 30yr fixed rate was around 6%. Now it's closer to 7%. That's not a typo, but it may be a surprise considering the widespread media coverage of the Freddie Mac weekly rate survey, which reported a modest jump from 6.12 to 6.32 this week.

By the time we account for the additional upfront costs and the remaining days of the week (all of which saw additional increases in rates), the average lender is actually closer to 6.8% for a conventional 30yr fixed according to MND.

## National Average Mortgage Rates

|                     | Rate  | Change | Points |  |  |
|---------------------|-------|--------|--------|--|--|
| Mortgage News Daily |       |        |        |  |  |
| 30 Yr. Fixed        | 7.09% | +0.07  | 0.00   |  |  |
| 15 Yr. Fixed        | 6.56% | +0.03  | 0.00   |  |  |
| 30 Yr. FHA          | 6.62% | +0.07  | 0.00   |  |  |
| 30 Yr. Jumbo        | 7.35% | +0.04  | 0.00   |  |  |
| 5/1 ARM             | 7.30% | +0.06  | 0.00   |  |  |
| Freddie Mac         |       |        |        |  |  |
| 30 Yr. Fixed        | 7.02% | -0.42  | 0.00   |  |  |
| 15 Yr. Fixed        | 6.28% | -0.48  | 0.00   |  |  |
| Rates as of: 5/17   |       |        |        |  |  |