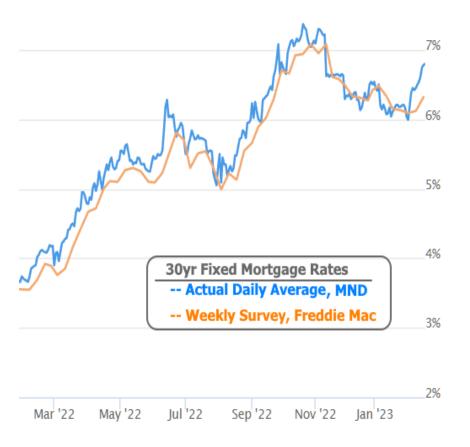

# Rates Are Jumping Faster Than Most People Know

Welcome to February 2023, where we've seen the first really serious leap higher in rates since October.

At the beginning of the month, the average 30yr fixed rate was around 6%. Now it's closer to 7%. That's not a typo, but it may be a surprise considering the widespread media coverage of the Freddie Mac weekly rate survey, which reported a modest jump from 6.12 to 6.32 this week.

Freddie isn't wrong, but the data is now stale. Due to its methodology, Freddie's survey is essentially a measure of this past Monday's rates versus the previous Monday, but not reported until Thursday. Thus, any additional movement throughout the week goes unreported until the following week.

In addition to being stale, the survey rate includes a certain amount of additional upfront closing costs (aka "points"). Understandably, it's easy for those costs to get lost in the shuffle if we're reading headlines like "mortgage rates rise to 6.32% this week."

By the time we account for the additional upfront costs and the remaining days of the week (all of which saw additional increases in rates), the average lender is actually closer to 6.8% for a conventional 30yr fixed according to MND.