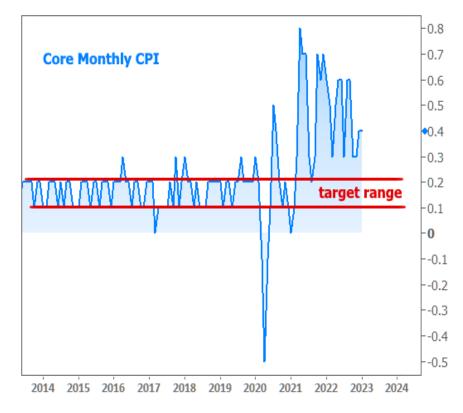

Let's take a closer look at this week's key contributor to the upward pressure: CPI. The Fed would prefer the annual pace of inflation per CPI to be 2% at the "core" level (market jargon for an inflation number that excludes the more volatile food and energy prices). Core CPI is definitely not anywhere close to 2%.

Read or subscribe to my newsletter online at: <a href="http://mortgageratesupdate.com/ericgousios">http://mortgageratesupdate.com/ericgousios</a>

OK, but it's falling, right? And if it continues to fall, perhaps we can foresee a return to 2% in the future. Markets understand it will take time for annual numbers to fall. That's why monthly numbers are more important these days. Unfortunately, the monthly numbers remained elevated in this week's data.

The chart above shows some promise with monthly CPI certainly not as high as it had been. On the other hand, it ticked higher from last month and has yet to move below 0.3% for well over a year. Some simple math tells us a monthly reading of 0.3% would put annual inflation at 3.6%, which is still way too high for the Fed to consider cutting rates. If core CPI were to be operating in the 0.1-0.2 range for several months, mortgage rates would have a much easier time calming down and moving back into the 5% range.