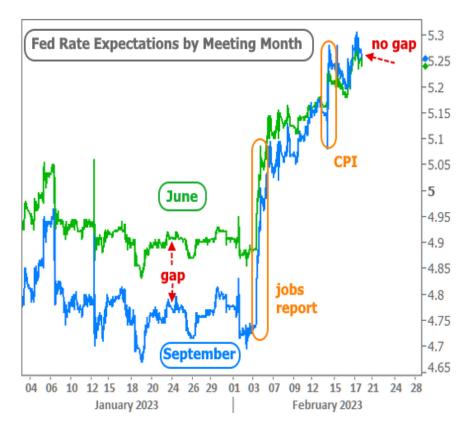

February's abrupt rate spike has been driven by economic data. It began with the jobs report on February 3rd but continued with this week's Consumer Price Index (CPI), the most impactful inflation report. Financial markets see this data having an impact on the Fed's rate hike outlook.

Whereas the Fed was previously seen cutting rates as early as September, markets now expect the Fed to keep rates high through the end of the year. The Fed Funds Rate doesn't directly dictate mortgage rates, but changes in the market's outlook for the Fed's rate tend to line up with mortgage rate momentum quite well. The following chart shows the September rate outlook rising in line with June's rate outlook whereas traders had seen September's rate being lower until early February.