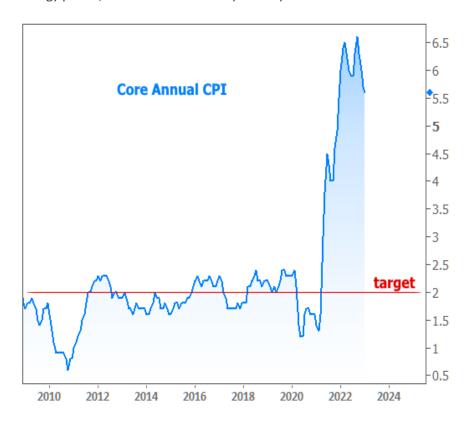

Let's take a closer look at this week's key contributor to the upward pressure: CPI. The Fed would prefer the annual pace of inflation per CPI to be 2% at the "core" level (market jargon for an inflation number that excludes the more volatile food and energy prices). Core CPI is definitely not anywhere close to 2%.

Read or subscribe to my newsletter online at: <a href="http://mortgageratesupdate.com/ericgousios">http://mortgageratesupdate.com/ericgousios</a>

OK, but it's falling, right? And if it continues to fall, perhaps we can foresee a return to 2% in the future. Markets understand it will take time for annual numbers to fall. That's why monthly numbers are more important these days. Unfortunately, the monthly numbers remained elevated in this week's data.

The chart above shows some promise with monthly CPI certainly not as high as it had been. On the other hand, it ticked higher from last month and has yet to move below 0.3% for well over a year. Some simple math tells us a monthly reading of 0.3% would put annual inflation at 3.6%, which is still way too high for the Fed to consider cutting rates. If core CPI were to be operating in the 0.1-0.2 range for several months, mortgage rates would have a much easier time calming down and moving back into the 5% range.