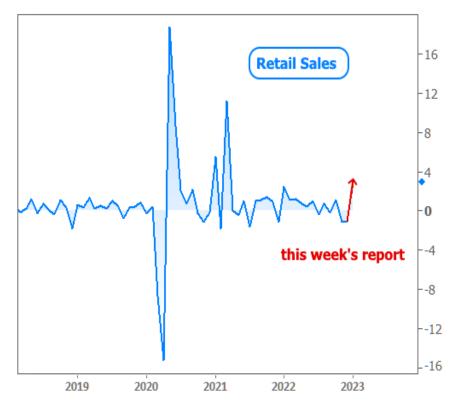

Away from the inflation front, other economic data continues sending mixed signals. The second biggest report of the week ended up working against us. Retail Sales had been in negative territory for a few months, but surged up to +3.0% in January (reported this week).