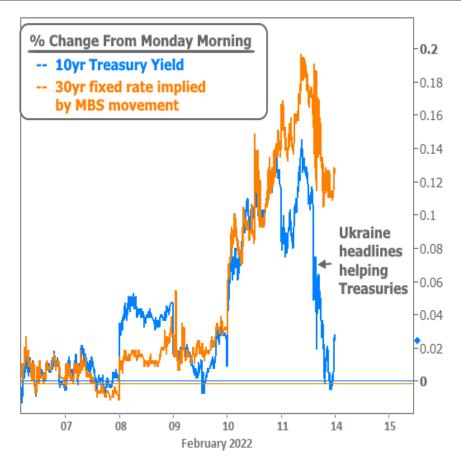

Unfortunately for mortgage rates, the Treasury market is a **much bigger beneficiary** of market panic when it comes to geopolitical risk. In other words, mortgage rates were not so quick to retrace this week's steps. It would be hard to visualize that when looking at a short term chart of mortgage rates themselves, because they are only updated a few times a day, even on volatile days. Instead, we can chart the rate implied by mortgage-backed securities (MBS), which is what mortgage lenders use to determine rates anyway!

Long story short, even after the bond market bounced back on Friday afternoon, MBS were only a fraction of the way back to levels from earlier in the week. As a result, mortgage rates **remained just over 4%** on average, despite falling from the higher levels seen Friday morning. **Please note:** all references to mortgage rates are for broad averages among multiple lenders. There is a high degree of stratification between lenders and loan programs at the moment.