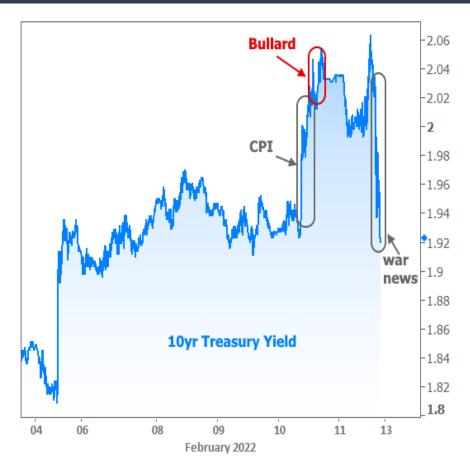

In part 2, things got crazy--relatively. The week's biggest economic data--the Consumer Price Index (CPI)--was released, and chaos ensued. CPI is one of the two most important broad inflation metrics, and inflation is one of the most important considerations for financial markets right now due to its implications for the rapidly evolving Fed policy outlook.

CPI did not come in under 5.9%. It actually came in 0.1% higher at 6.0--the highest number in decades.

It's worth noting that part of the motivation came from comments from St. Louis Fed President James Bullard's comments early that same afternoon. Bullard took a **wildly more aggressive** stance than any of his colleagues, saying he'd like to see a total of 1.0% of rate hikes by July 1st, roughly double the consensus.

While Bullard received a lot of flak from market watchers as being responsible for undue drama, it was the CPI data that did most of the damage. Well before Bullard's comments, CPI had pushed 10yr Treasury yields up to the important 2.00% technical level--a psychological boundary that, if broken, stood a chance to prompt more weakness in bonds.

Yields did indeed break above 2.0% and nearly hit 2.03% **before** we ever heard from Bullard. Markets emphasized the importance of the 2.0% barrier the following morning as they refused to break back below despite the weakest Consumer Sentiment reading in more than a decade.

The **third and final part of the week** arrived on Friday afternoon around 1:30pm. That's when news broke regarding prospect for a Russian invasion of Ukraine effective immediately. There's been lots of press coverage of this conflict over the past several months, but this was the first time a headline had this level of impact (indeed, all of the other headlines have had basically no impact when it comes to a big, immediate shift in yields and volume).