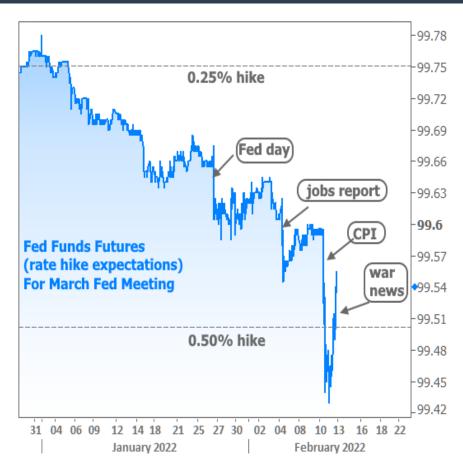

The median forecast among economists called for a fairly big increase to CPI with the more important "core" component (which excludes food and energy) rising from 5.5% to 5.9% in January. Traders felt this number was a bit too high, and were hoping to see something under 5.9%. That likely would have allayed fears that the Fed would hike rates by 0.50% in March as it finally moves up from the 0.00-0.25 lower boundary.

Following the data, Fed Funds Futures for April (the market's way of betting on Fed rate hikes) quickly moved to price in a 0.50% hike. The probability increased to **over 90%** from roughly 50% the day before.

Whether this happens or not, markets took it seriously. In a few short hours, the entirety of the week's damage was erased as far as Treasuries were concerned.

Fed Funds Futures even managed to move almost all the way back to their previous stance on the size of the March rate hike.