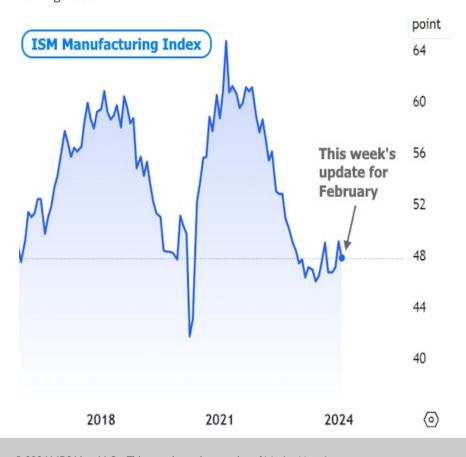

Friday's manufacturing data sang a similar tune with the highly-regarded ISM Manufacturing index coming in well below forecast. The index is no stranger to these levels over the past year, but markets reacted for other reasons. First off, by moving lower instead of higher, the index avoids a "breakout" that would have suggested some sort of economic reinvigoration.

Read or subscribe to my newsletter online at: <a href="http://mortgageratesupdate.com/elitemortgage">http://mortgageratesupdate.com/elitemortgage</a>

There are also other sub-components to the ISM index and they suggested cooler inflation and employment data ahead (at least as far as the manufacturing sector is concerned). Much like the headline index, the "prices paid" component also avoided breaking its recent ceiling.