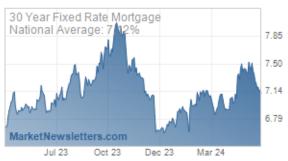

When Treasury yields are falling, mortgage rates are typically doing the same. This week was no exception, although the average lender is not quite through the lowest levels of the past 2 weeks. Notably, some media coverage will be pointing to HIGHER rates this week, but only if they're relying on stale weekly surveys.