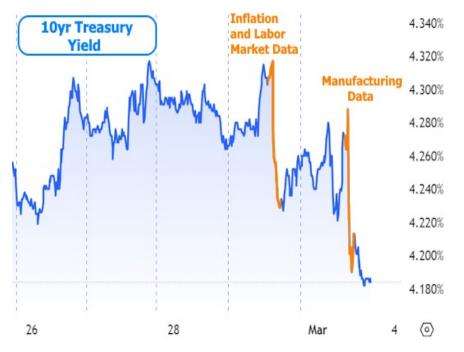

Using 10yr Treasury yields as a benchmark for this week's rate movement, we see the biggest drops on Thursday and Friday.

Coming into the week, the market was most focused on Thursday's inflation data. Some analysts viewed the as-expected result as a good thing for rates simply because it avoided making the problem worse. The other data definitely mattered though. For example, one part of the weekly jobless claims data showed the 2nd highest level of "continued claims" in more than 2 years.

Friday's manufacturing data sang a similar tune with the highly-regarded ISM Manufacturing index coming in well below forecast. The index is no stranger to these levels over the past year, but markets reacted for other reasons. First off, by moving lower instead of higher, the index avoids a "breakout" that would have suggested some sort of economic reinvigoration.

If economic metrics and inflation indicators are shying away from breaking ceilings, it makes interest rates more keen to break through floors. We saw hints of such breakouts as a result. Here's a longer term view of 10yr Treasury yields, showing Friday's break below the recent sideways trend.