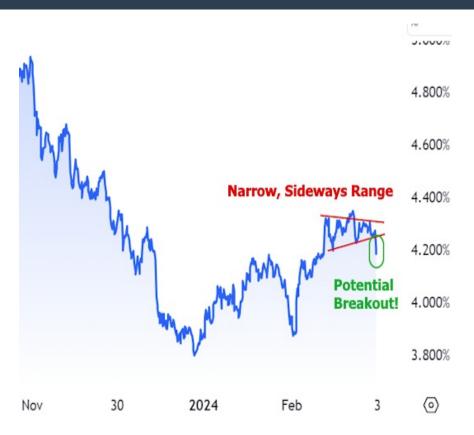

If economic metrics and inflation indicators are shying away from breaking ceilings, it makes interest rates more keen to break through floors. We saw hints of such breakouts as a result. Here's a longer term view of 10yr Treasury yields, showing Friday's break below the recent sideways trend.