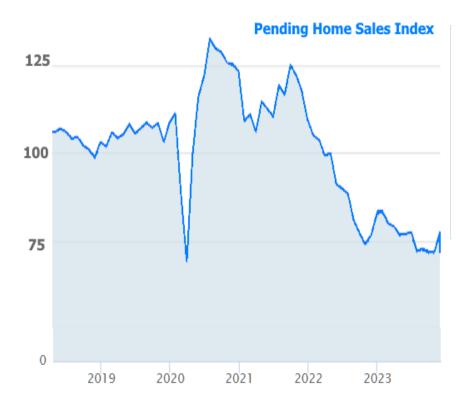

But if the labor market softens and if price pressures ease, the rate market will continue to breathe a sigh of relief hinted at in this week's action. For the housing market, it would not be a moment too soon. Granted, rates aren't the only factor constraining homebuying activity, but lower rates would almost certainly help. Help is needed according to this week's Pending Home Sales index which fell back near its long-term lows.