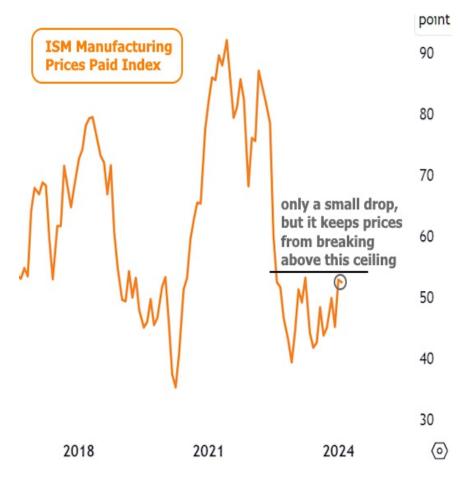

Read or subscribe to my newsletter online at: <a href="http://mortgageratesupdate.com/elitemortgage">http://mortgageratesupdate.com/elitemortgage</a>

There are also other sub-components to the ISM index and they suggested cooler inflation and employment data ahead (at least as far as the manufacturing sector is concerned). Much like the headline index, the "prices paid" component also avoided breaking its recent ceiling.