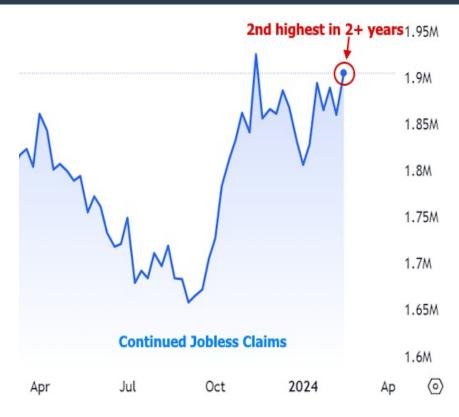

Using 10yr Treasury yields as a benchmark for this week's rate movement, we see the biggest drops on Thursday and Friday.

Coming into the week, the market was most focused on Thursday's inflation data. Some analysts viewed the as-expected result as a good thing for rates simply because it avoided making the problem worse. The other data definitely mattered though. For example, one part of the weekly jobless claims data showed the 2nd highest level of "continued claims" in more than 2 years.

Keep in mind that this is similar to saying "the 2nd highest since the last recession" because, like the unemployment rate, this metric is not prone to multiple significant reversals. There's been more uncertainty than normal surrounding these sorts of numbers recently, because there had been some signs it would move lower. This week's spike reminds markets that once things shift, they tend to shift quickly (even if "quick" is measured in months or years in this case).