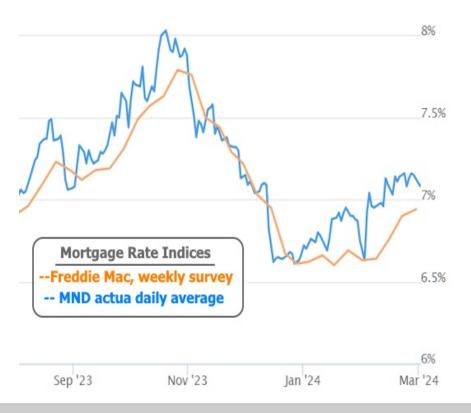

When Treasury yields are falling, mortgage rates are typically doing the same. This week was no exception, although the average lender is not quite through the lowest levels of the past 2 weeks. Notably, some media coverage will be pointing to HIGHER rates this week, but only if they're relying on stale weekly surveys.