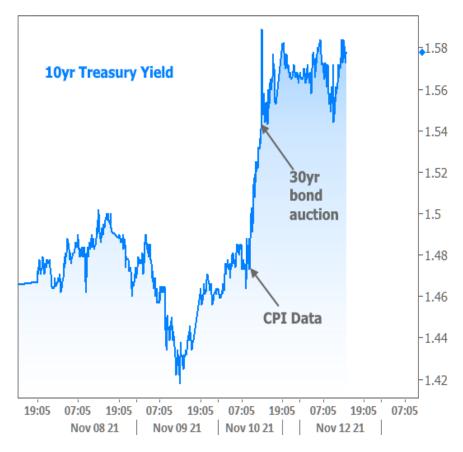

#### Monday's rates are not still available!

Obviously, Freddie's methodology will fall short on weeks with lots of market volatility. This is just such a week! In fact, rates actually were at their **lowest** levels in more than a month at the beginning of the week. Things changed abruptly on Wednesday as seen in the chart of 10yr Treasury yields below (the 10yr closely matches the movement in the mortgage rate market, but allows us to see finer intraday detail).

The catalysts were twofold (at least). In the morning, the **Consumer Price Index or "CPI"** (a key measure of inflation) rose to the highest level in 30 years. This was more than economists were expecting. Inflation pushes rates higher, all other things being equal, so that was a bad way to begin the day. Then in the afternoon, a scheduled auction of 30yr Treasury bonds was met with very light demand--another cue for rates to continue higher.

By the end of the day, mortgage lenders were forced to raise rates at least once. Without any improvement on Friday, rates moved higher yet again. The result is a rather **epic mismatch** of Freddie's weekly survey data and actual daily mortgage rates.