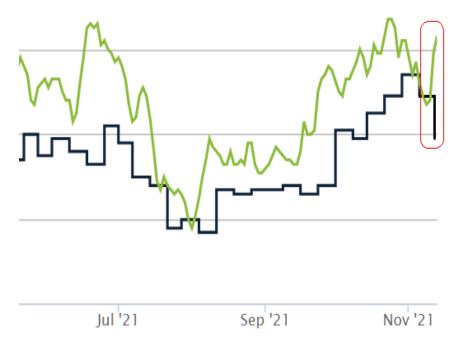

Still, none of those subtleties would get the average lender under 3.00% this week--especially not by Friday.

Let's focus on the specific example of Freddie Mac's weekly rate survey which showed 30yr fixed rates at 2.98% 2 short days ago. We've discussed the downsides of this methodology before. **Specifically**, Freddie collects responses from lenders through the first half of the week and reports the results on Thursday (Wednesday this week, due to the Veterans Day holiday).

Most of the responses come in on Monday. That means the survey is better viewed as "Monday vs Monday" as opposed to "weekly." It's one thing to say "here's where rates were as of this past Monday" and something entirely different to say "here's where mortgage rates are this week." In the second example, someone might see the news on Thursday or Friday and conclude that Monday's rates are still available.

#### Monday's rates are not still available!

Obviously, Freddie's methodology will fall short on weeks with lots of market volatility. This is just such a week! In fact, rates actually were at their **lowest** levels in more than a month at the beginning of the week. Things changed abruptly on Wednesday as seen in the chart of 10yr Treasury yields below (the 10yr closely matches the movement in the mortgage rate market, but allows us to see finer intraday detail).

By the end of the day, mortgage lenders were forced to raise rates at least once. Without any improvement on Friday, rates moved higher yet again. The result is a rather **epic mismatch** of Freddie's weekly survey data and actual daily mortgage rates.