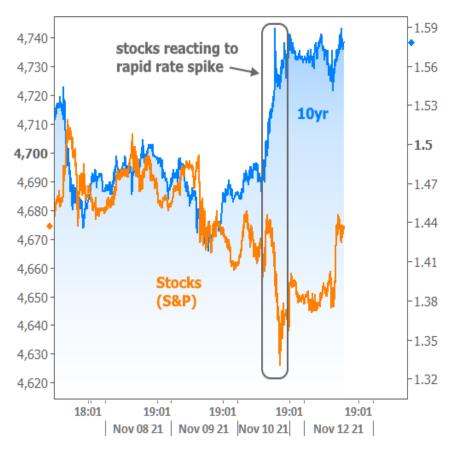

The ultimate trajectory will depend on covid, the economy, and inflation. To reiterate, the inflation situation is not great. Here's the chart of the aforementioned jump in the Consumer Price Index:

Several recent economic reports have been very strong (not good for rates). Last week's ISM Non-Manufacturing Index came in at a record level, in fact. But higher rates and higher inflation bring a natural cooling effect to economic sentiment. This was even apparent in the short term based on the stock market's reaction to Wednesday's rate surge.