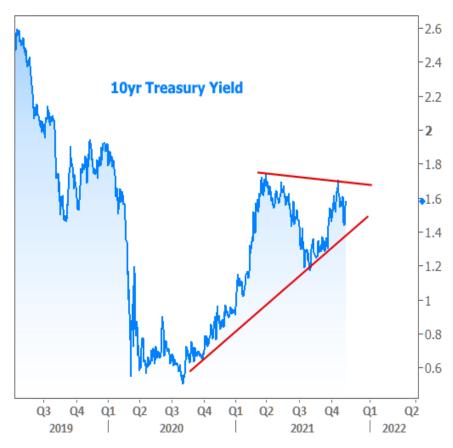

In the bigger picture, this jump in rates coincides with the bond market maintaining a longer-term trend leading up from the near-all-time lows seen earlier this year.

It also reinforces the gradual move up from the all-time lows seen at the end of 2020. That said, there is also a case to be made for a downtrend in rates based on the "lower highs" in 2021.

Musings over the future aside, the past 45 days send a clear message that rates have moved quickly to get back near post-covid highs. That's all we can really know at the moment, even if it's easy to be concerned that rates could continue moving higher.