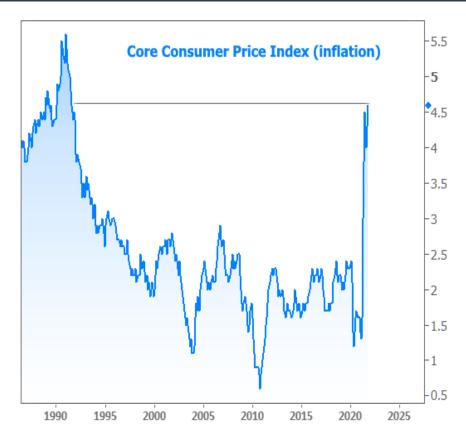

The ultimate trajectory will depend on covid, the economy, and inflation. To reiterate, the inflation situation is not great. Here's the chart of the aforementioned jump in the Consumer Price Index:

Several recent economic reports have been very strong (not good for rates). Last week's ISM Non-Manufacturing Index came in at a record level, in fact. But higher rates and higher inflation bring a natural cooling effect to economic sentiment. This was even apparent in the short term based on the stock market's reaction to Wednesday's rate surge.