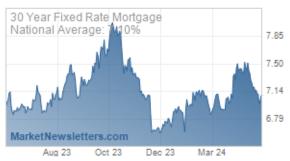

## National Average Mortgage Rates

|                     | Rate  | Change | Points |  |  |  |
|---------------------|-------|--------|--------|--|--|--|
| Mortgage News Daily |       |        |        |  |  |  |
| 30 Yr. Fixed        | 7.10% | +0.01  | 0.00   |  |  |  |
| 15 Yr. Fixed        | 6.57% | +0.01  | 0.00   |  |  |  |
| 30 Yr. FHA          | 6.64% | +0.02  | 0.00   |  |  |  |
| 30 Yr. Jumbo        | 7.35% | 0.00   | 0.00   |  |  |  |
| 5/1 ARM             | 7.30% | 0.00   | 0.00   |  |  |  |
| Freddie Mac         |       |        |        |  |  |  |
| 30 Yr. Fixed        | 7.02% | -0.42  | 0.00   |  |  |  |
| 15 Yr. Fixed        | 6.28% | -0.48  | 0.00   |  |  |  |
| Rates as of: 5/20   |       |        |        |  |  |  |