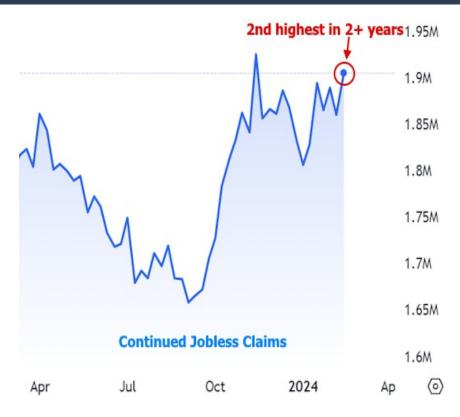

Using 10yr Treasury yields as a benchmark for this week's rate movement, we see the biggest drops on Thursday and Friday.

Coming into the week, the market was most focused on Thursday's inflation data. Some analysts viewed the as-expected result as a good thing for rates simply because it avoided making the problem worse. The other data definitely mattered though. For example, one part of the weekly jobless claims data showed the 2nd highest level of "continued claims" in more than 2 years.

Keep in mind that this is similar to saying "the 2nd highest since the last recession" because, like the unemployment rate, this metric is not prone to multiple significant reversals. There's been more uncertainty than normal surrounding these sorts of numbers recently, because there had been some signs it would move lower. This week's spike reminds markets that once things shift, they tend to shift quickly (even if "quick" is measured in months or years in this case).