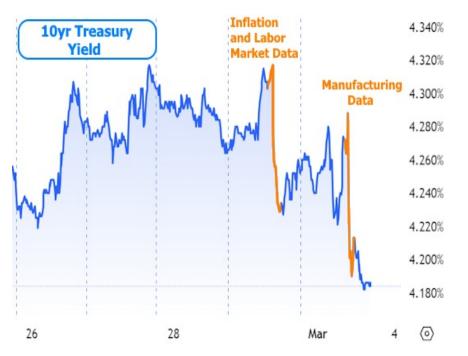

Using 10yr Treasury yields as a benchmark for this week's rate movement, we see the biggest drops on Thursday and Friday.

Coming into the week, the market was most focused on Thursday's inflation data. Some analysts viewed the as-expected result as a good thing for rates simply because it avoided making the problem worse. The other data definitely mattered though. For example, one part of the weekly jobless claims data showed the 2nd highest level of "continued claims" in more than 2 years.

Friday's manufacturing data sang a similar tune with the highly-regarded ISM Manufacturing index coming in well below forecast. The index is no stranger to these levels over the past year, but markets reacted for other reasons. First off, by moving lower instead of higher, the index avoids a "breakout" that would have suggested some sort of economic reinvigoration.

Read or subscribe to my newsletter online at: <a href="http://mortgageratesupdate.com/troyevans">http://mortgageratesupdate.com/troyevans</a>

There are also other sub-components to the ISM index and they suggested cooler inflation and employment data ahead (at least as far as the manufacturing sector is concerned). Much like the headline index, the "prices paid" component also avoided breaking its recent ceiling.

If economic metrics and inflation indicators are shying away from breaking ceilings, it makes interest rates more keen to break through floors. We saw hints of such breakouts as a result. Here's a longer term view of 10yr Treasury yields, showing Friday's break below the recent sideways trend.