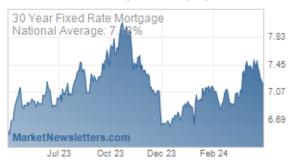

When Treasury yields are falling, mortgage rates are typically doing the same. This week was no exception, although the average lender is not quite through the lowest levels of the past 2 weeks. Notably, some media coverage will be pointing to HIGHER rates this week, but only if they're relying on stale weekly surveys.