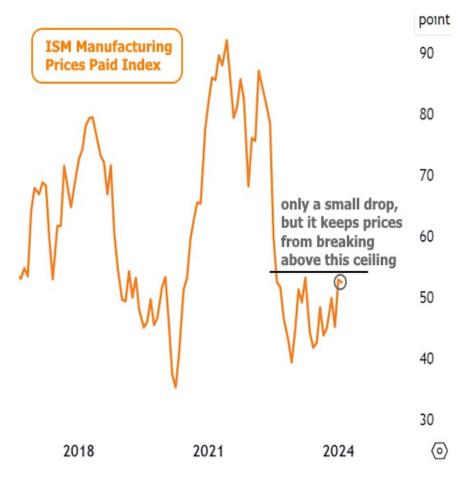

Read or subscribe to my newsletter online at: <a href="http://mortgageratesupdate.com/troyevans">http://mortgageratesupdate.com/troyevans</a>

There are also other sub-components to the ISM index and they suggested cooler inflation and employment data ahead (at least as far as the manufacturing sector is concerned). Much like the headline index, the "prices paid" component also avoided breaking its recent ceiling.