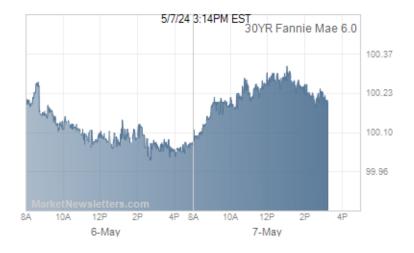

# **ALERT: Negative Reprices Becoming More Likely**

Fannie 4.0 are down another 2 ticks (0.06) from the time of the last alert. 10yr yields are back up to 3.166. While that's still 3.6 bps lower on the day, it's also more than 5bps higher from intraday lows.

Negative reprices are now becoming likely for the aggressive/jumpy lenders, and slightly more possible for the average lender.

Subscribe to my newsletter online at: http://mortgageratesupdate.com/tedrood