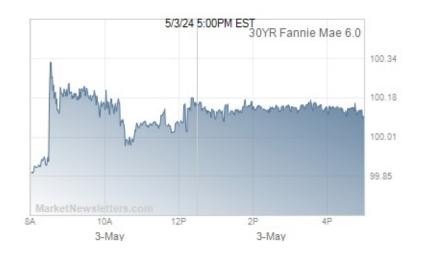

# **ALERT: Negative Reprice Risk at Highest Levels Today**

There have been fleeting moments of modest negative reprice risk so far today, but we're now at the point where a few lenders are likely to be pulling the trigger. Fannie 4.0 MBS are down nearly a quarter of a point from the highs and 10yr yields are up 2bps to session highs of 3.184%.

#### MBS & Treasury Market Data

|                               | Price / Yield | Change  |
|-------------------------------|---------------|---------|
| MBS UMBS 6.0                  | 100.09        | +0.31   |
| MBS GNMA 6.0                  | 101.03        | +0.29   |
| 10 YR Treasury                | 4.5138        | -0.0657 |
| 30 YR Treasury                | 4.6711        | -0.0579 |
| Pricing as of: 5/3 5:04PM EST |               |         |