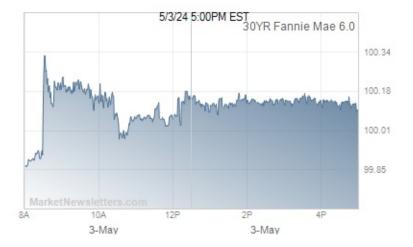

## **ALERT:** Negative Reprices Becoming More Likely

It looks like traders are throwing in the towel (or close to it) on bond trading for the week--perhaps with an eye on the 3-day weekend. Whatever the reason, we're now at the worst levels of the day in both MBS and Treasuries. Negative reprices are now becoming "likely" for jumpier lenders and "possible" for everyone else.

## MBS & Treasury Market Data

|                               | Price / Yield | Change  |
|-------------------------------|---------------|---------|
| MBS UMBS 6.0                  | 100.09        | +0.31   |
| MBS GNMA 6.0                  | 101.03        | +0.29   |
| 10 YR Treasury                | 4.5138        | -0.0657 |
| 30 YR Treasury                | 4.6711        | -0.0579 |
| Pricing as of: 5/3 5:04PM EST |               |         |