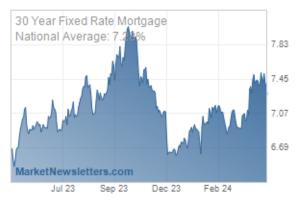

## Mortgage Rates Edge Higher Again

Mortgage rates were just slightly higher again today, keeping them in line with the highest levels in about 3 weeks. The same caveat applies: we're talking about "effective rates" (which factor in upfront lender costs) as opposed to "note rates" (the actual interest rate that most of us have in mind when discussing mortgage rates). In other words, most prospective borrowers are seeing the same old rate on any given day over the past 3 weeks, but the overall cost of financing, on average, would be highest today.

#### National Average Mortgage Rates

|                  | Rate       | Change | Points |
|------------------|------------|--------|--------|
| Mortgage News    | Daily      |        |        |
| 30 Yr. Fixed     | 7.28%      | -0.09  | 0.00   |
| 15 Yr. Fixed     | 6.75%      | -0.07  | 0.00   |
| 30 Yr. FHA       | 6.70%      | -0.12  | 0.00   |
| 30 Yr. Jumbo     | 7.48%      | -0.07  | 0.00   |
| 5/1 ARM          | 7.35%      | -0.07  | 0.00   |
| Freddie Mac      |            |        |        |
| 30 Yr. Fixed     | 7.22%      | -0.22  | 0.00   |
| 15 Yr. Fixed     | 6.47%      | -0.29  | 0.00   |
| Mortgage Banke   | ers Assoc. |        |        |
| 30 Yr. Fixed     | 7.24%      | +0.11  | 0.66   |
| 15 Yr. Fixed     | 6.75%      | +0.11  | 0.64   |
| 30 Yr. FHA       | 7.01%      | +0.11  | 0.94   |
| 30 Yr. Jumbo     | 7.45%      | +0.05  | 0.56   |
| 5/1 ARM          | 6.64%      | +0.12  | 0.87   |
| Rates as of: 5/3 |            |        |        |