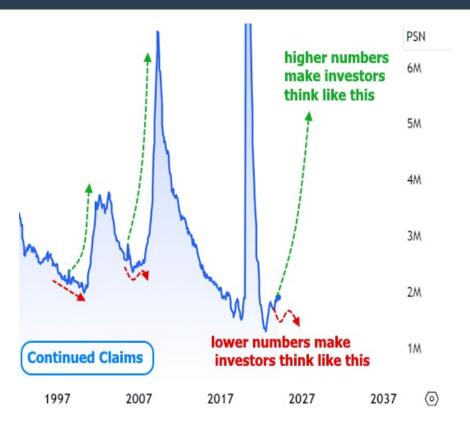

The following chart shows a longer term view of continued claims. Notice the past examples where it began to express some indecision a year or two before the abrupt spikes. One issue with the present environment is that we can't really set a baseline time for when indecision began due to distortion caused by covid-related lockdowns. If there's one "best" takeaway, it's that it could take much more time than many people expect before data indicates the next recession.