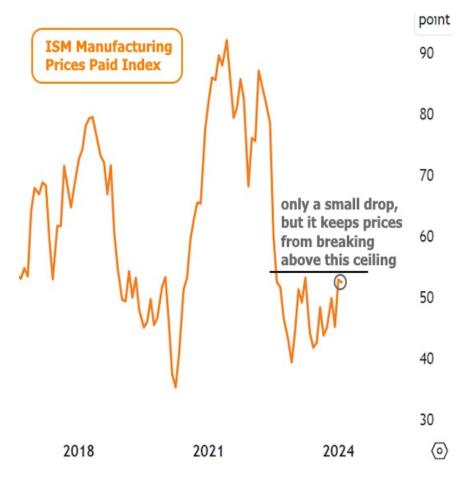

Read or subscribe to my newsletter online at: <a href="http://mortgageratesupdate.com/stonecreekmortage">http://mortgageratesupdate.com/stonecreekmortage</a>

There are also other sub-components to the ISM index and they suggested cooler inflation and employment data ahead (at least as far as the manufacturing sector is concerned). Much like the headline index, the "prices paid" component also avoided breaking its recent ceiling.