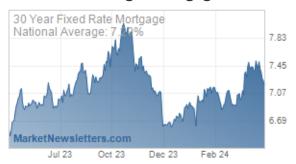

When Treasury yields are falling, mortgage rates are typically doing the same. This week was no exception, although the average lender is not quite through the lowest levels of the past 2 weeks. Notably, some media coverage will be pointing to HIGHER rates this week, but only if they're relying on stale weekly surveys.