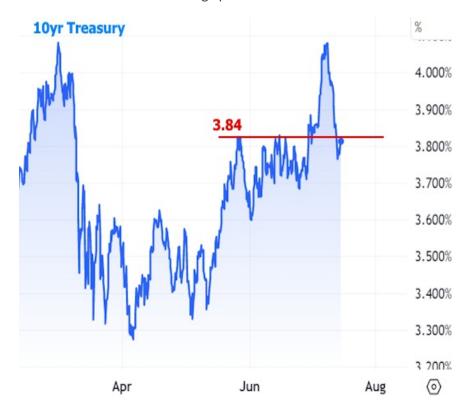

In the bigger picture, yields are still very much in a holding pattern, but have notably made it back below the 3.84% level that had acted as a consistent ceiling up until last week.

© 2024 MBS Live, LLC. - This newsletter is a service of MarketNewsletters.com.