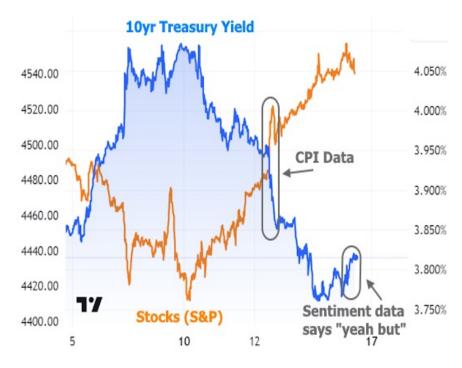

Read or subscribe to my newsletter online at: <a href="http://mortgageratesupdate.com/robertdylina-update">http://mortgageratesupdate.com/robertdylina-update</a>

Longer term rates like 10yr Treasury yields followed a similar path to the Fed's rate hike outlook this week, but they were more interested in the inflation data and less sensitive to the "yeah but" offered by the Consumer Sentiment data. Stocks were also more focused on CPI (and its implications for a friendlier Fed... a rising tide that tends to help stocks and bonds simultaneously).