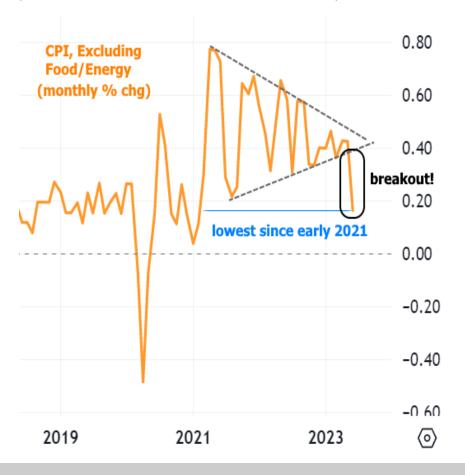

Up until this week, the most closely-watched inflation metric had been consolidating in an increasingly narrow, sideways pattern, but still at elevated levels. While it's only one month of data, this is the promising breakout that fans of low rates have been hoping to see. In one fell swoop, the monthly pace of inflation is back at the lowest levels since early 2021.