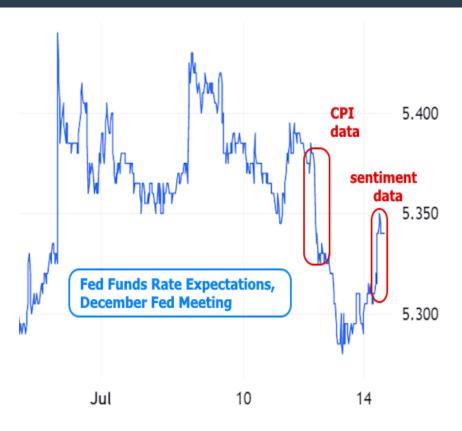

On that note, the market expects the Fed to hike at least one more time in 2 weeks, but then to be even more heavily dependent on economic data. Looking ahead to the market expectations for the December Fed meeting, we can already see the Consumer Sentiment data push back against the positive impact from CPI.

Consumer Sentiment normally doesn't compete with CPI when it comes to impacting rates, but this week's report was very strong.

TRADINGECONOMICS.COM | UNIVERSITY OF MICHIGAN

 $\ \odot$  2024 MBS Live, LLC. - This newsletter is a service of  $\ \underline{\mathsf{MarketNewsletters.com.}}$ 