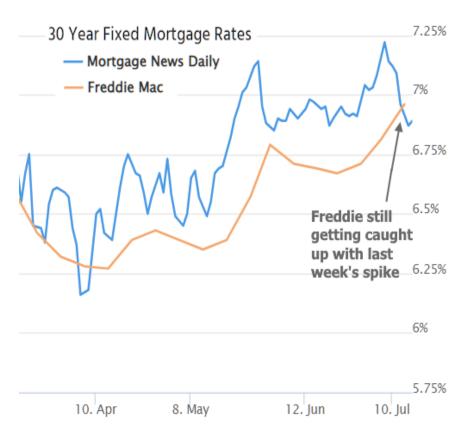

Read or subscribe to my newsletter online at: <a href="http://mortgageratesupdate.com/robertdylina-update">http://mortgageratesupdate.com/robertdylina-update</a>

Speaking of last week, the rate spike resulted in the Freddie Mac mortgage rate index jumping much higher this week, but don't be alarmed. Freddie takes an average of the trailing 5 days. In terms of actual daily averages, rates fell sharply during the first four days of the week, and avoided losing too much ground on Friday.