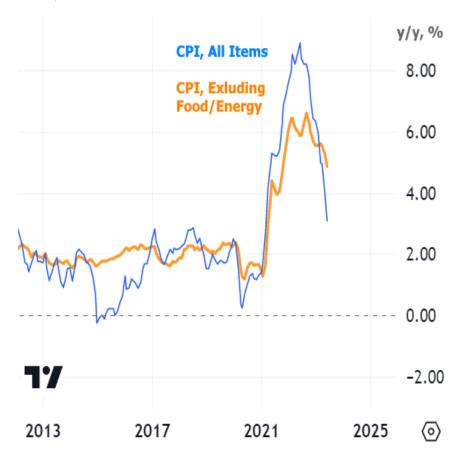

© 2024 MBS Live, LLC. - This newsletter is a service of MarketNewsletters.com.

Year-over-year inflation is also looking good, especially when energy and food prices are factored into the mix (blue line below):

The chart above illustrates the predicament for policymakers. The Fed sets short term rates in an attempt to constrain the economy and push inflation back to an annual pace of 2%. They focus on core inflation (orange line). As seen in the chart, we're still quite a ways from 2%, and it will take another year of reports like the one we just saw before we're back in that range. So the Fed has to decide if the current level of the Fed Funds Rate is enough to get us there with certainty.