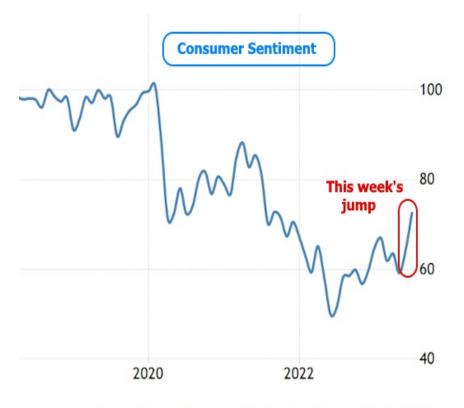

On that note, the market expects the Fed to hike at least one more time in 2 weeks, but then to be even more heavily dependent on economic data. Looking ahead to the market expectations for the December Fed meeting, we can already see the Consumer Sentiment data push back against the positive impact from CPI.

Consumer Sentiment normally doesn't compete with CPI when it comes to impacting rates, but this week's report was very strong.

TRADINGECONOMICS.COM | UNIVERSITY OF MICHIGAN

 $\ \odot$  2024 MBS Live, LLC. - This newsletter is a service of  $\ \underline{\mathsf{MarketNewsletters.com.}}$ 