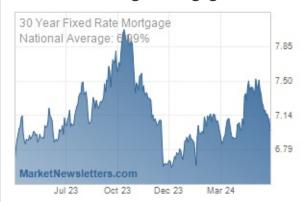

#### National Average Mortgage Rates

|                                  | Rate      | Change | Points |
|----------------------------------|-----------|--------|--------|
| Mortgage News I                  | Daily     |        |        |
| 30 Yr. Fixed                     | 6.99%     | 0.00   | 0.00   |
| 15 Yr. Fixed                     | 6.51%     | +0.01  | 0.00   |
| 30 Yr. FHA                       | 6.50%     | -0.02  | 0.00   |
| 30 Yr. Jumbo                     | 7.29%     | -0.01  | 0.00   |
| 5/1 ARM                          | 7.22%     | +0.02  | 0.00   |
| Freddie Mac                      |           |        |        |
| 30 Yr. Fixed                     | 7.02%     | -0.42  | 0.00   |
| 15 Yr. Fixed                     | 6.28%     | -0.48  | 0.00   |
| Mortgage Banke                   | rs Assoc. |        |        |
| 30 Yr. Fixed                     | 7.08%     | -0.10  | 0.63   |
| 15 Yr. Fixed                     | 6.61%     | +0.01  | 0.65   |
| 30 Yr. FHA                       | 6.89%     | -0.03  | 0.94   |
| 30 Yr. Jumbo                     | 7.22%     | -0.09  | 0.58   |
| <b>5/1 ARM</b> Rates as of: 5/16 | 6.56%     | -0.04  | 0.66   |