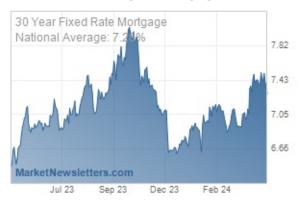

#### National Average Mortgage Rates

|                             | Rate      | Change | Points |
|-----------------------------|-----------|--------|--------|
| Mortgage News               | Daily     |        |        |
| 30 Yr. Fixed                | 7.28%     | -0.09  | 0.00   |
| 15 Yr. Fixed                | 6.75%     | -0.07  | 0.00   |
| 30 Yr. FHA                  | 6.70%     | -0.12  | 0.00   |
| 30 Yr. Jumbo                | 7.48%     | -0.07  | 0.00   |
| 5/1 ARM                     | 7.35%     | -0.07  | 0.00   |
| Freddie Mac                 |           |        |        |
| 30 Yr. Fixed                | 7.22%     | -0.22  | 0.00   |
| 15 Yr. Fixed                | 6.47%     | -0.29  | 0.00   |
| Mortgage Banke              | rs Assoc. |        |        |
| 30 Yr. Fixed                | 7.24%     | +0.11  | 0.66   |
| 15 Yr. Fixed                | 6.75%     | +0.11  | 0.64   |
| 30 Yr. FHA                  | 7.01%     | +0.11  | 0.94   |
| 30 Yr. Jumbo                | 7.45%     | +0.05  | 0.56   |
| 5/1 ARM<br>Rates as of: 5/3 | 6.64%     | +0.12  | 0.87   |