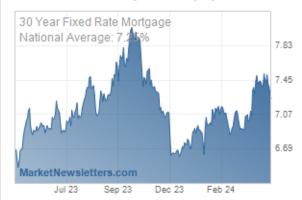

#### National Average Mortgage Rates

|                             | Rate      | Change | Points |
|-----------------------------|-----------|--------|--------|
| Mortgage News               | Daily     |        |        |
| 30 Yr. Fixed                | 7.25%     | -0.03  | 0.00   |
| 15 Yr. Fixed                | 6.68%     | -0.07  | 0.00   |
| 30 Yr. FHA                  | 6.64%     | -0.06  | 0.00   |
| 30 Yr. Jumbo                | 7.45%     | -0.03  | 0.00   |
| 5/1 ARM                     | 7.32%     | -0.03  | 0.00   |
| Freddie Mac                 |           |        |        |
| 30 Yr. Fixed                | 7.22%     | -0.22  | 0.00   |
| 15 Yr. Fixed                | 6.47%     | -0.29  | 0.00   |
| Mortgage Banke              | rs Assoc. |        |        |
| 30 Yr. Fixed                | 7.24%     | +0.11  | 0.66   |
| 15 Yr. Fixed                | 6.75%     | +0.11  | 0.64   |
| 30 Yr. FHA                  | 7.01%     | +0.11  | 0.94   |
| 30 Yr. Jumbo                | 7.45%     | +0.05  | 0.56   |
| 5/1 ARM<br>Rates as of: 5/6 | 6.64%     | +0.12  | 0.87   |