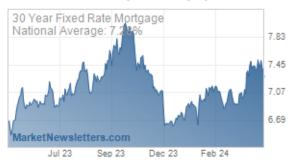

#### **INTEREST RATES**

Rates have been doing fairly well over the past two weeks thanks to global economic jitters. But those jitters only add up to minor course corrections in the bigger picture. If we take a step back, we can see rates are moving sideways to slightly higher, despite a few attempts to break away from a fairly regular trend.

Read or subscribe to my newsletter online at: <a href="http://mortgageratesupdate.com/mattstoutmortgagenavigator">http://mortgageratesupdate.com/mattstoutmortgagenavigator</a>

Contrary to popular belief, mortgage rates aren't based on US Treasuries, though there is plenty of correlation. That means mortgage rates can also do their own thing at times. This is usually hard to spot, because they tend to move in lock-step with Treasuries, but if we look at them side by side, we can see mortgage rates have been more reluctant to return to February's levels compared to 10yr Treasury yields.

This can eventually change, but until it does, sideways-to-higher rates aren't doing any favors for the housing market. Then again, that **could depend** on your definition of "favors." To whatever extent the housing market was too hot and needed to cool off a bit, mortgage rates near 7-year highs are happy to help.