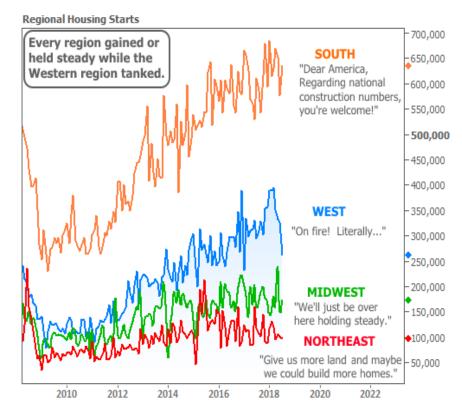

So how do we know if a big drop in housing starts can be chalked up to temporary variables? Many times, the easiest approach is to look at the numbers region by region. Last time, wild weather and flash floods in the Midwest dragged the numbers down. This time, the Midwest bounced back while the Western region took a turn feeling the effects from extreme weather (drought, high temps, wildfires).