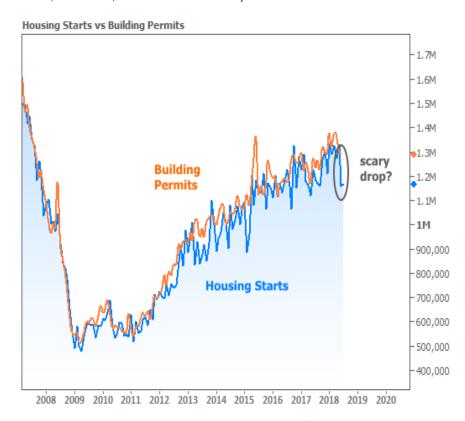

To top it all off, this week's new construction numbers unexpectedly **remained near 10-month lows**. Combine that with rising rates, an expected seasonal slowdown in sales, as well as uncertainty about how long the current economic expansion will last, and it's more than fair to wonder if the housing market is in trouble.

#### THIS WEEK'S BIG DROP IN HOUSING STARTS

Technically, there wasn't a big drop this week's (July's data). It was the last report (June's data) that had the big drop. This week's report simply kept housing starts at unexpectedly low levels (analysts were calling for a decent bounce).

What is a "housing start" anyway? Think of it as the groundbreaking phase of home construction. Building permits come first and tend to be a bit less volatile. After all, a permit is mostly paperwork whereas groundbreaking depends on weather, labor, materials, etc. That occasionally results in construction numbers like those seen in the past 2 reports.