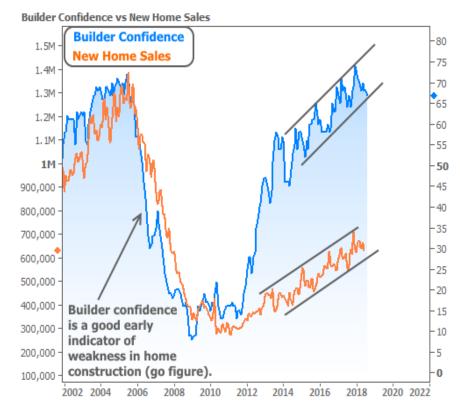

#### **BUILDER CONFIDENCE**

When we're pondering the fate the housing market, it's good to check in with builders. Confidence levels among builders are a **good early indicator** for new home sales. Incidentally, this week also brought the monthly builder confidence data, and while it's not skyrocketing back above recent long-term highs, it's definitely not painting the same picture as housing starts.

The following chart shows the persistent uptrend in builder confidence (via the NAHB's Housing Market Index) overlaid with New Home Sales (Census Bureau).

Bottom line: it's **fair** to discuss a **'leveling-off'** in home sales. Certainly, the housing market isn't looking as invincible as it did a year or two ago. But that sort of invincibility isn't ideal. The pace of home price appreciation wasn't sustainable, and it still isn't. We're also seeing some of the effects of interest rates that have held near long-term highs fairly consistently.