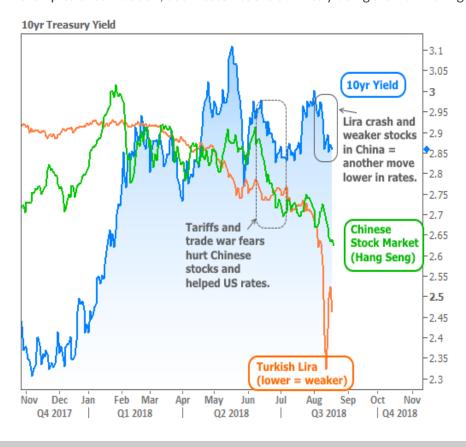

To put the global economic issues in perspective, consider that Turkish Lira and Chinese equities were two of this week's key stories. What happens if we overlay those indicators on the same chart of interest rates? If you look hard, there are a few examples of correlation, but Treasuries are definitely doing their own thing.