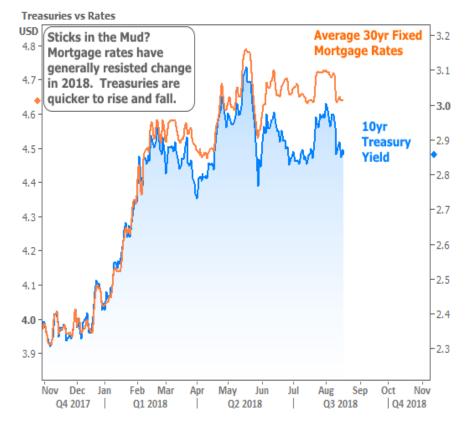

Read or subscribe to my newsletter online at: <a href="http://mortgageratesupdate.com/mattstoutmortgagenavigator">http://mortgageratesupdate.com/mattstoutmortgagenavigator</a>

Contrary to popular belief, mortgage rates aren't based on US Treasuries, though there is plenty of correlation. That means mortgage rates can also do their own thing at times. This is usually hard to spot, because they tend to move in lock-step with Treasuries, but if we look at them side by side, we can see mortgage rates have been more reluctant to return to February's levels compared to 10yr Treasury yields.

This can eventually change, but until it does, sideways-to-higher rates aren't doing any favors for the housing market. Then again, that **could depend** on your definition of "favors." To whatever extent the housing market was too hot and needed to cool off a bit, mortgage rates near 7-year highs are happy to help.