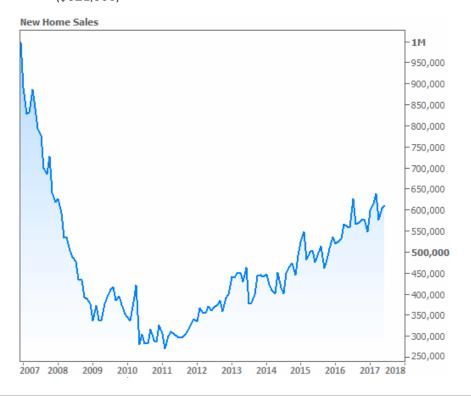

## **New Homes Sales Fall Short of Expectations**

This is a breaking story and will be updated shortly.

The annual pace of single family home sales in June rose to 610k units from a negatively-revised 605k (initially reported at 610k) in May. The median forecast among economists surveyed by Reuters called for an annual pace of 615k. Additional newswires from Reuters:

- US JUNE SINGLE-FAMILY HOME SALES 0.610 MLN UNIT ANN. RATE, (CONS 0.615 MLN) VS MAY 0.605 MLN UNIT RATE (PREV 0.610 MLN)
- US JUNE SINGLE-FAMILY HOME SALES +0.8 PCT VS MAY +4.9 PCT (PREV +2.9 PCT)
- US JUNE HOME SALES NORTHEAST UNCHANGED, MIDWEST +10.0 PCT, SOUTH -6.1 PCT, WEST +12.5 PCT
- US JUNE NEW HOME SUPPLY 5.4 MONTHS' WORTH AT CURRENT PACE VS MAY 5.3 MONTHS
- US HOMES FOR SALE AT END OF JUNE 0.272 MLN UNITS VS MAY 0.269 MLN UNITS
- US JUNE MEDIAN SALE PRICE \$310,800, -3.4 PCT FROM JUNE 2016 (\$321,600)