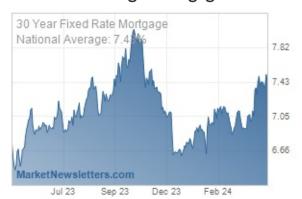

#### National Average Mortgage Rates

|                                  | Rate      | Change | Points |
|----------------------------------|-----------|--------|--------|
| Mortgage News I                  | Daily     |        |        |
| 30 Yr. Fixed                     | 7.43%     | -0.02  | 0.00   |
| 15 Yr. Fixed                     | 6.85%     | -0.01  | 0.00   |
| 30 Yr. FHA                       | 6.92%     | -0.03  | 0.00   |
| 30 Yr. Jumbo                     | 7.63%     | -0.01  | 0.00   |
| 5/1 ARM                          | 7.50%     | 0.00   | 0.00   |
| Freddie Mac                      |           |        |        |
| 30 Yr. Fixed                     | 7.17%     | -0.27  | 0.00   |
| 15 Yr. Fixed                     | 6.44%     | -0.32  | 0.00   |
| Mortgage Banker                  | rs Assoc. |        |        |
| 30 Yr. Fixed                     | 7.24%     | +0.11  | 0.66   |
| 15 Yr. Fixed                     | 6.75%     | +0.11  | 0.64   |
| 30 Yr. FHA                       | 7.01%     | +0.11  | 0.94   |
| 30 Yr. Jumbo                     | 7.45%     | +0.05  | 0.56   |
| <b>5/1 ARM</b> Rates as of: 4/29 | 6.64%     | +0.12  | 0.87   |