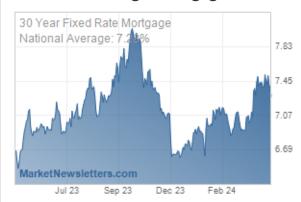

#### National Average Mortgage Rates

|                             | Rate      | Change | Points |
|-----------------------------|-----------|--------|--------|
| Mortgage News               | Daily     |        |        |
| 30 Yr. Fixed                | 7.28%     | -0.09  | 0.00   |
| 15 Yr. Fixed                | 6.75%     | -0.07  | 0.00   |
| 30 Yr. FHA                  | 6.70%     | -0.12  | 0.00   |
| 30 Yr. Jumbo                | 7.48%     | -0.07  | 0.00   |
| 5/1 ARM                     | 7.35%     | -0.07  | 0.00   |
| Freddie Mac                 |           |        |        |
| 30 Yr. Fixed                | 7.22%     | -0.22  | 0.00   |
| 15 Yr. Fixed                | 6.47%     | -0.29  | 0.00   |
| Mortgage Banke              | rs Assoc. |        |        |
| 30 Yr. Fixed                | 7.24%     | +0.11  | 0.66   |
| 15 Yr. Fixed                | 6.75%     | +0.11  | 0.64   |
| 30 Yr. FHA                  | 7.01%     | +0.11  | 0.94   |
| 30 Yr. Jumbo                | 7.45%     | +0.05  | 0.56   |
| 5/1 ARM<br>Rates as of: 5/3 | 6.64%     | +0.12  | 0.87   |