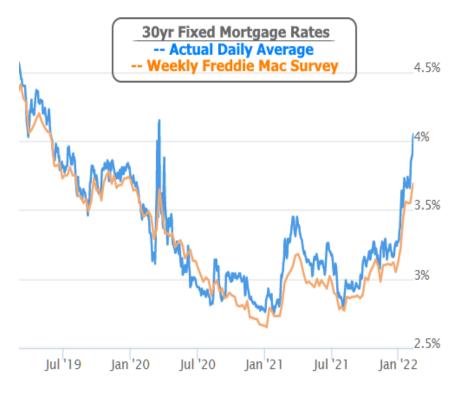

Read or subscribe to my newsletter online at: <a href="http://mortgageratesupdate.com/ericgousios">http://mortgageratesupdate.com/ericgousios</a>

This made a bad situation worse for mortgage rates as the average 30yr fixed had just crested 4% for the first time since May 2019 on Thursday. Notably, the weekly Freddie Mac rate survey also came out on Thursday, showing a rate of 3.69%. This was extremely far from reality from the moment it came out for all usual reasons (read all about them HERE).

Unfortunately for mortgage rates, the Treasury market is a **much bigger beneficiary** of market panic when it comes to geopolitical risk. In other words, mortgage rates were not so quick to retrace this week's steps. It would be hard to visualize that when looking at a short term chart of mortgage rates themselves, because they are only updated a few times a day, even on volatile days. Instead, we can chart the rate implied by mortgage-backed securities (MBS), which is what mortgage lenders use to determine rates anyway!

Long story short, even after the bond market bounced back on Friday afternoon, MBS were only a fraction of the way back to levels from earlier in the week. As a result, mortgage rates **remained just over 4%** on average, despite falling from the higher levels seen Friday morning. **Please note:** all references to mortgage rates are for broad averages among multiple lenders. There is a high degree of stratification between lenders and loan programs at the moment.