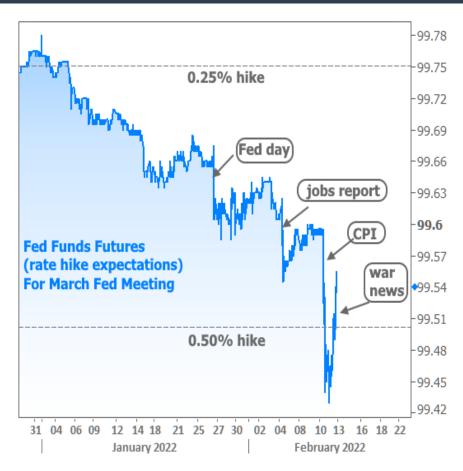

Following the data, Fed Funds Futures for April (the market's way of betting on Fed rate hikes) quickly moved to price in a 0.50% hike. The probability increased to **over 90%** from roughly 50% the day before.

Whether this happens or not, markets took it seriously. In a few short hours, the entirety of the week's damage was erased as far as Treasuries were concerned.

Fed Funds Futures even managed to move almost all the way back to their previous stance on the size of the March rate hike.