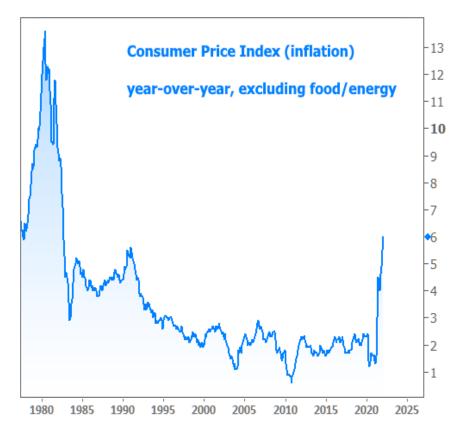

In part 2, things got crazy--relatively. The week's biggest economic data--the Consumer Price Index (CPI)--was released, and chaos ensued. CPI is one of the two most important broad inflation metrics, and inflation is one of the most important considerations for financial markets right now due to its implications for the rapidly evolving Fed policy outlook.

The median forecast among economists called for a fairly big increase to CPI with the more important "core" component (which excludes food and energy) rising from 5.5% to 5.9% in January. Traders felt this number was a bit too high, and were hoping to see something under 5.9%. That likely would have allayed fears that the Fed would hike rates by 0.50% in March as it finally moves up from the 0.00-0.25 lower boundary.

CPI did not come in under 5.9%. It actually came in 0.1% higher at 6.0--the highest number in decades.