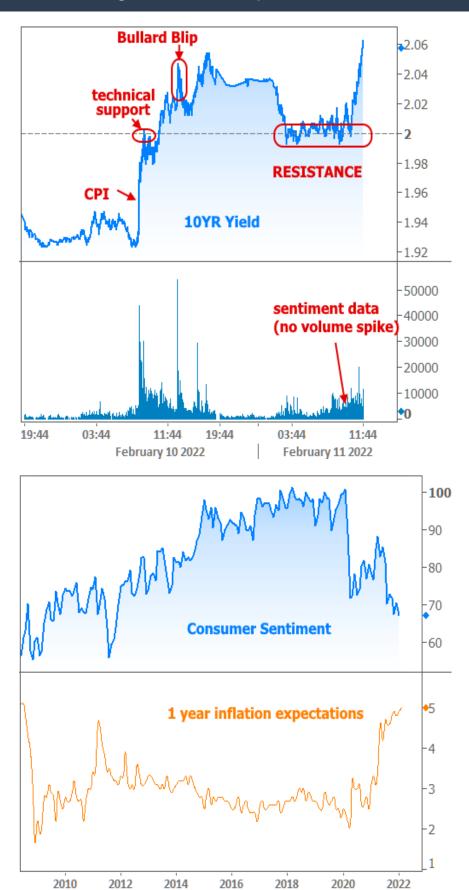

Following the data, Fed Funds Futures for April (the market's way of betting on Fed rate hikes) quickly moved to price in a 0.50% hike. The probability increased to **over 90%** from roughly 50% the day before.

It's worth noting that part of the motivation came from comments from St. Louis Fed President James Bullard's comments early that same afternoon. Bullard took a **wildly more aggressive** stance than any of his colleagues, saying he'd like to see a total of 1.0% of rate hikes by July 1st, roughly double the consensus.

While Bullard received a lot of flak from market watchers as being responsible for undue drama, it was the CPI data that did most of the damage. Well before Bullard's comments, CPI had pushed 10yr Treasury yields up to the important 2.00% technical level--a psychological boundary that, if broken, stood a chance to prompt more weakness in bonds.

Moreover, any time such a technical level is broken, there's a risk is will act as an inflection point (which is why key levels are often referred to as "pivot points") that blocks future progress back toward lower rates.

Yields did indeed break above 2.0% and nearly hit 2.03% **before** we ever heard from Bullard. Markets emphasized the importance of the 2.0% barrier the following morning as they refused to break back below despite the weakest Consumer Sentiment reading in more than a decade.