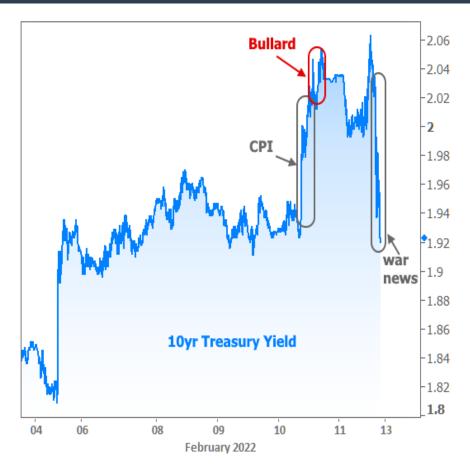

In part 2, things got crazy--relatively. The week's biggest economic data--the Consumer Price Index (CPI)--was released, and chaos ensued. CPI is one of the two most important broad inflation metrics, and inflation is one of the most important considerations for financial markets right now due to its implications for the rapidly evolving Fed policy outlook.

CPI did not come in under 5.9%. It actually came in 0.1% higher at 6.0--the highest number in decades.

It's worth noting that part of the motivation came from comments from St. Louis Fed President James Bullard's comments early that same afternoon. Bullard took a **wildly more aggressive** stance than any of his colleagues, saying he'd like to see a total of 1.0% of rate hikes by July 1st, roughly double the consensus.

While Bullard received a lot of flak from market watchers as being responsible for undue drama, it was the CPI data that did most of the damage. Well before Bullard's comments, CPI had pushed 10yr Treasury yields up to the important 2.00% technical level--a psychological boundary that, if broken, stood a chance to prompt more weakness in bonds.

Yields did indeed break above 2.0% and nearly hit 2.03% **before** we ever heard from Bullard. Markets emphasized the importance of the 2.0% barrier the following morning as they refused to break back below despite the weakest Consumer Sentiment reading in more than a decade.