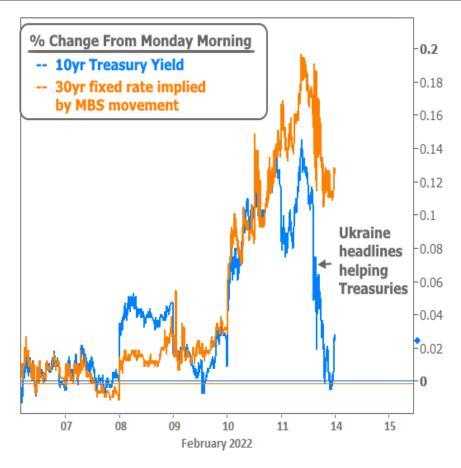

The **third and final part of the week** arrived on Friday afternoon around 1:30pm. That's when news broke regarding prospect for a Russian invasion of Ukraine effective immediately. There's been lots of press coverage of this conflict over the past several months, but this was the first time a headline had this level of impact (indeed, all of the other headlines have had basically no impact when it comes to a big, immediate shift in yields and volume).

Unfortunately for mortgage rates, the Treasury market is a **much bigger beneficiary** of market panic when it comes to geopolitical risk. In other words, mortgage rates were not so quick to retrace this week's steps. It would be hard to visualize that when looking at a short term chart of mortgage rates themselves, because they are only updated a few times a day, even on volatile days. Instead, we can chart the rate implied by mortgage-backed securities (MBS), which is what mortgage lenders use to determine rates anyway!

Long story short, even after the bond market bounced back on Friday afternoon, MBS were only a fraction of the way back to levels from earlier in the week. As a result, mortgage rates **remained just over 4%** on average, despite falling from the higher levels seen Friday morning. **Please note:** all references to mortgage rates are for broad averages among multiple lenders. There is a high degree of stratification between lenders and loan programs at the moment.