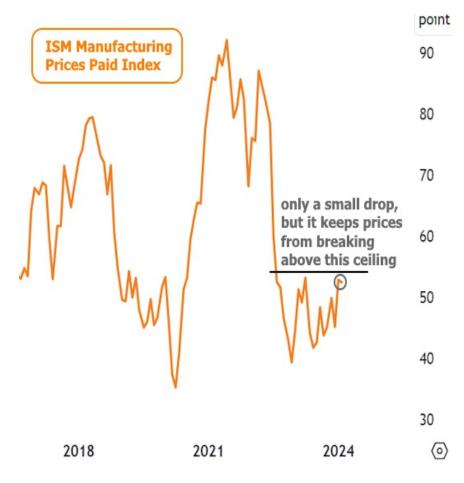

Read or subscribe to my newsletter online at: <a href="http://mortgageratesupdate.com/consumerscumortgages">http://mortgageratesupdate.com/consumerscumortgages</a>

There are also other sub-components to the ISM index and they suggested cooler inflation and employment data ahead (at least as far as the manufacturing sector is concerned). Much like the headline index, the "prices paid" component also avoided breaking its recent ceiling.