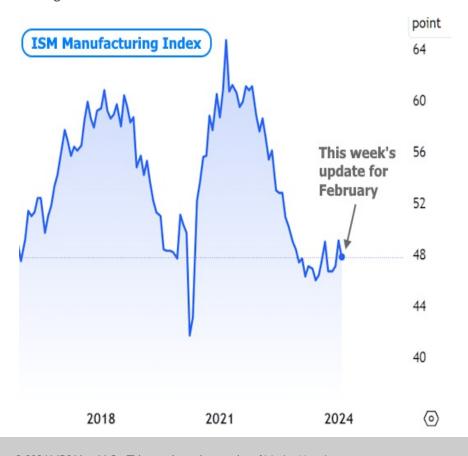

Friday's manufacturing data sang a similar tune with the highly-regarded ISM Manufacturing index coming in well below forecast. The index is no stranger to these levels over the past year, but markets reacted for other reasons. First off, by moving lower instead of higher, the index avoids a "breakout" that would have suggested some sort of economic reinvigoration.