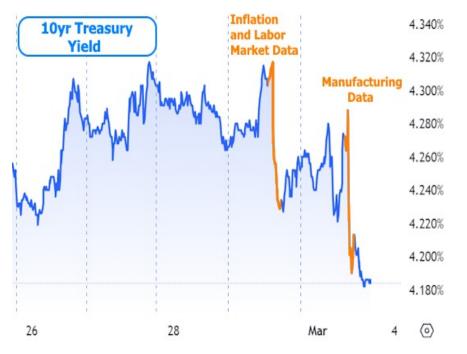

Using 10yr Treasury yields as a benchmark for this week's rate movement, we see the biggest drops on Thursday and Friday.

Coming into the week, the market was most focused on Thursday's inflation data. Some analysts viewed the as-expected result as a good thing for rates simply because it avoided making the problem worse. The other data definitely mattered though. For example, one part of the weekly jobless claims data showed the 2nd highest level of "continued claims" in more than 2 years.

Friday's manufacturing data sang a similar tune with the highly-regarded ISM Manufacturing index coming in well below forecast. The index is no stranger to these levels over the past year, but markets reacted for other reasons. First off, by moving lower instead of higher, the index avoids a "breakout" that would have suggested some sort of economic reinvigoration.

Read or subscribe to my newsletter online at: <a href="http://mortgageratesupdate.com/consumerscumortgages">http://mortgageratesupdate.com/consumerscumortgages</a>

There are also other sub-components to the ISM index and they suggested cooler inflation and employment data ahead (at least as far as the manufacturing sector is concerned). Much like the headline index, the "prices paid" component also avoided breaking its recent ceiling.

If economic metrics and inflation indicators are shying away from breaking ceilings, it makes interest rates more keen to break through floors. We saw hints of such breakouts as a result. Here's a longer term view of 10yr Treasury yields, showing Friday's break below the recent sideways trend.