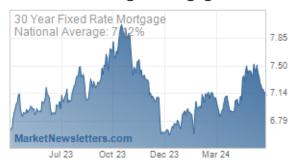

When Treasury yields are falling, mortgage rates are typically doing the same. This week was no exception, although the average lender is not quite through the lowest levels of the past 2 weeks. Notably, some media coverage will be pointing to HIGHER rates this week, but only if they're relying on stale weekly surveys.

But if the labor market softens and if price pressures ease, the rate market will continue to breathe a sigh of relief hinted at in this week's action. For the housing market, it would not be a moment too soon. Granted, rates aren't the only factor constraining homebuying activity, but lower rates would almost certainly help. Help is needed according to this week's Pending Home Sales index which fell back near its long-term lows.