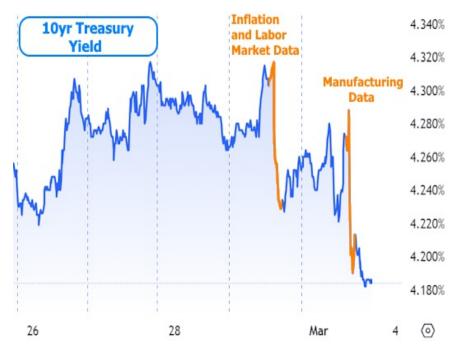

Using 10yr Treasury yields as a benchmark for this week's rate movement, we see the biggest drops on Thursday and Friday.

Coming into the week, the market was most focused on Thursday's inflation data. Some analysts viewed the as-expected result as a good thing for rates simply because it avoided making the problem worse. The other data definitely mattered though. For example, one part of the weekly jobless claims data showed the 2nd highest level of "continued claims" in more than 2 years.

Friday's manufacturing data sang a similar tune with the highly-regarded ISM Manufacturing index coming in well below forecast. The index is no stranger to these levels over the past year, but markets reacted for other reasons. First off, by moving lower instead of higher, the index avoids a "breakout" that would have suggested some sort of economic reinvigoration.

Read or subscribe to my newsletter online at: <a href="http://mortgageratesupdate.com/colatriano">http://mortgageratesupdate.com/colatriano</a>

There are also other sub-components to the ISM index and they suggested cooler inflation and employment data ahead (at least as far as the manufacturing sector is concerned). Much like the headline index, the "prices paid" component also avoided breaking its recent ceiling.