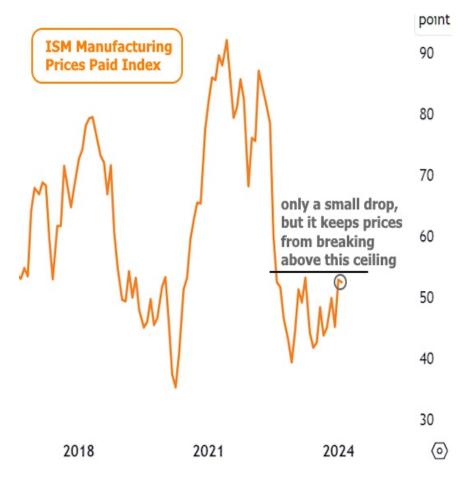

Read or subscribe to my newsletter online at: <a href="http://mortgageratesupdate.com/colatriano">http://mortgageratesupdate.com/colatriano</a>

There are also other sub-components to the ISM index and they suggested cooler inflation and employment data ahead (at least as far as the manufacturing sector is concerned). Much like the headline index, the "prices paid" component also avoided breaking its recent ceiling.