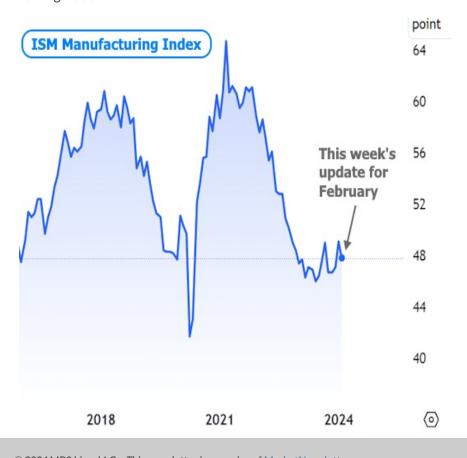

Friday's manufacturing data sang a similar tune with the highly-regarded ISM Manufacturing index coming in well below forecast. The index is no stranger to these levels over the past year, but markets reacted for other reasons. First off, by moving lower instead of higher, the index avoids a "breakout" that would have suggested some sort of economic reinvigoration.