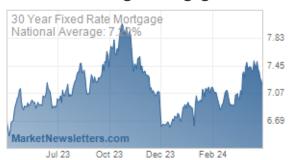

When Treasury yields are falling, mortgage rates are typically doing the same. This week was no exception, although the average lender is not quite through the lowest levels of the past 2 weeks. Notably, some media coverage will be pointing to HIGHER rates this week, but only if they're relying on stale weekly surveys.