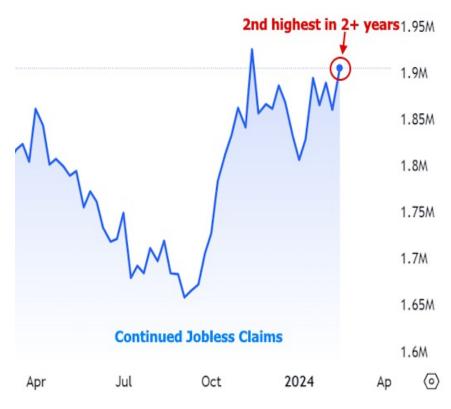

Using 10yr Treasury yields as a benchmark for this week's rate movement, we see the biggest drops on Thursday and Friday.

Coming into the week, the market was most focused on Thursday's inflation data. Some analysts viewed the as-expected result as a good thing for rates simply because it avoided making the problem worse. The other data definitely mattered though. For example, one part of the weekly jobless claims data showed the 2nd highest level of "continued claims" in more than 2 years.

Keep in mind that this is similar to saying "the 2nd highest since the last recession" because, like the unemployment rate, this metric is not prone to multiple significant reversals. There's been more uncertainty than normal surrounding these sorts of numbers recently, because there had been some signs it would move lower. This week's spike reminds markets that once things shift, they tend to shift quickly (even if "quick" is measured in months or years in this case).