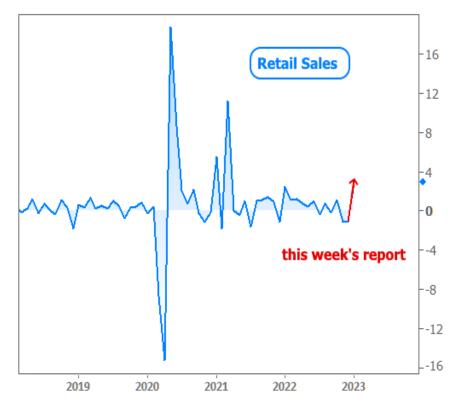

Away from the inflation front, other economic data continues sending mixed signals. The second biggest report of the week ended up working against us. Retail Sales had been in negative territory for a few months, but surged up to +3.0% in January (reported this week).