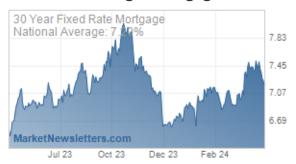

# Rates Are Jumping Faster Than Most People Know

Welcome to February 2023, where we've seen the first really serious leap higher in rates since October.

At the beginning of the month, the average 30yr fixed rate was around 6%. Now it's closer to 7%. That's not a typo, but it may be a surprise considering the widespread media coverage of the Freddie Mac weekly rate survey, which reported a modest jump from 6.12 to 6.32 this week.

By the time we account for the additional upfront costs and the remaining days of the week (all of which saw additional increases in rates), the average lender is actually closer to 6.8% for a conventional 30yr fixed according to MND.