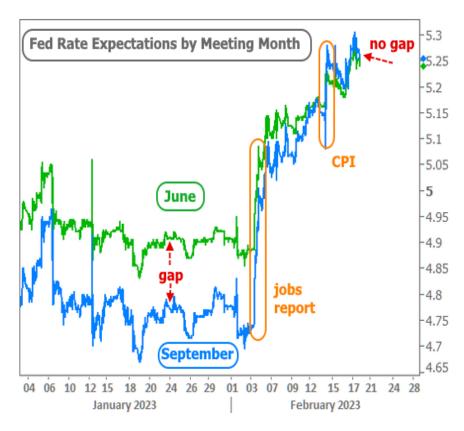

February's abrupt rate spike has been driven by economic data. It began with the jobs report on February 3rd but continued with this week's Consumer Price Index (CPI), the most impactful inflation report. Financial markets see this data having an impact on the Fed's rate hike outlook.

Whereas the Fed was previously seen cutting rates as early as September, markets now expect the Fed to keep rates high through the end of the year. The Fed Funds Rate doesn't directly dictate mortgage rates, but changes in the market's outlook for the Fed's rate tend to line up with mortgage rate momentum quite well. The following chart shows the September rate outlook rising in line with June's rate outlook whereas traders had seen September's rate being lower until early February.