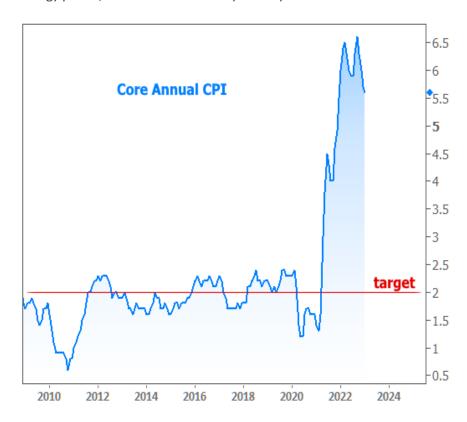

Let's take a closer look at this week's key contributor to the upward pressure: CPI. The Fed would prefer the annual pace of inflation per CPI to be 2% at the "core" level (market jargon for an inflation number that excludes the more volatile food and energy prices). Core CPI is definitely not anywhere close to 2%.

Read or subscribe to my newsletter online at: <a href="http://mortgageratesupdate.com/colatriano">http://mortgageratesupdate.com/colatriano</a>

OK, but it's falling, right? And if it continues to fall, perhaps we can foresee a return to 2% in the future. Markets understand it will take time for annual numbers to fall. That's why monthly numbers are more important these days. Unfortunately, the monthly numbers remained elevated in this week's data.

The chart above shows some promise with monthly CPI certainly not as high as it had been. On the other hand, it ticked higher from last month and has yet to move below 0.3% for well over a year. Some simple math tells us a monthly reading of 0.3% would put annual inflation at 3.6%, which is still way too high for the Fed to consider cutting rates. If core CPI were to be operating in the 0.1-0.2 range for several months, mortgage rates would have a much easier time calming down and moving back into the 5% range.