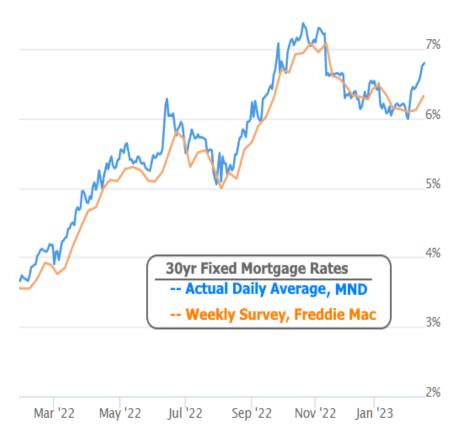

Freddie isn't wrong, but the data is now stale. Due to its methodology, Freddie's survey is essentially a measure of this past Monday's rates versus the previous Monday, but not reported until Thursday. Thus, any additional movement throughout the week goes unreported until the following week.

In addition to being stale, the survey rate includes a certain amount of additional upfront closing costs (aka "points"). Understandably, it's easy for those costs to get lost in the shuffle if we're reading headlines like "mortgage rates rise to 6.32% this week."

By the time we account for the additional upfront costs and the remaining days of the week (all of which saw additional increases in rates), the average lender is actually closer to 6.8% for a conventional 30yr fixed according to MND.