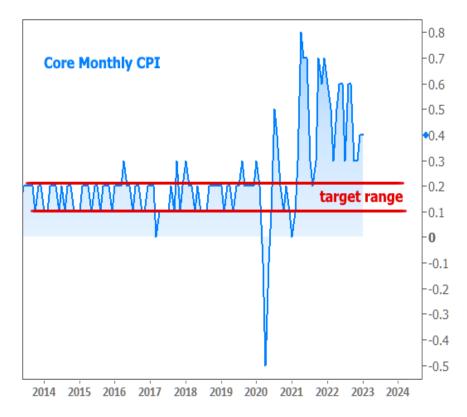

Let's take a closer look at this week's key contributor to the upward pressure: CPI. The Fed would prefer the annual pace of inflation per CPI to be 2% at the "core" level (market jargon for an inflation number that excludes the more volatile food and energy prices). Core CPI is definitely not anywhere close to 2%.

Read or subscribe to my newsletter online at: <a href="http://mortgageratesupdate.com/colatriano">http://mortgageratesupdate.com/colatriano</a>

OK, but it's falling, right? And if it continues to fall, perhaps we can foresee a return to 2% in the future. Markets understand it will take time for annual numbers to fall. That's why monthly numbers are more important these days. Unfortunately, the monthly numbers remained elevated in this week's data.

The chart above shows some promise with monthly CPI certainly not as high as it had been. On the other hand, it ticked higher from last month and has yet to move below 0.3% for well over a year. Some simple math tells us a monthly reading of 0.3% would put annual inflation at 3.6%, which is still way too high for the Fed to consider cutting rates. If core CPI were to be operating in the 0.1-0.2 range for several months, mortgage rates would have a much easier time calming down and moving back into the 5% range.