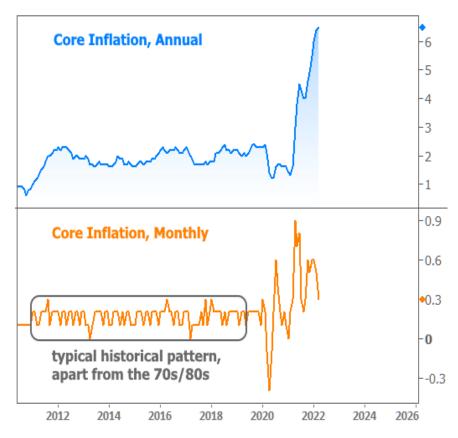

That's the saga of 2022's rate spike in a nutshell, but pictures do it more justice. Here's how inflation looks, both in monthly and annual terms:

© 2024 MBS Live, LLC. - This newsletter is a service of MarketNewsletters.com.

One of the reasons the Fed is so worried is that this chart really doesn't convey much of the new inflation expected as a result of the Ukraine war. In other words, the big spike in the middle of 2021 (orange line) **might** have been the peak, but Ukraine increased the odds of a resurgence. The Fed has responded with the most aggressive tightening in modern memory. Here's how Fed rate hike expectations have evolved: