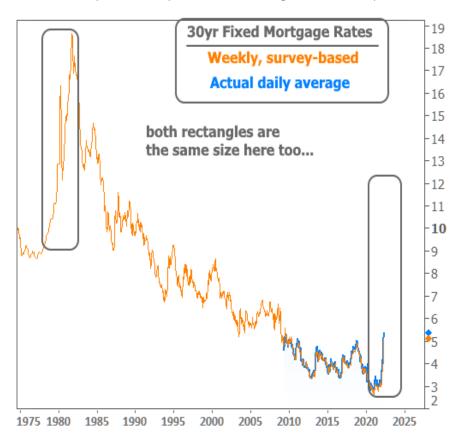

Read or subscribe to my newsletter online at: <a href="http://mortgageratesupdate.com/colatriano">http://mortgageratesupdate.com/colatriano</a>

If we look deeper into the past, however, things have certainly been worse--WAY worse.

If it looks like that's the biggest, sharpest move in a long time, that's because **it is!** You'd have to go back to 1994 to see anything on the same scale, but as of this week, the current move is actually a bit bigger.

Short term rates (like the one set by the Fed) **don't** dictate mortgage rates, but they are correlated. More importantly, the Fed is simultaneously chopping its bond purchases and will soon begin shrinking its holdings of mortgages and Treasuries. These words and actions aren't as important to understand as the effects, and those are easily seen in a long-term chart of mortgage rates.