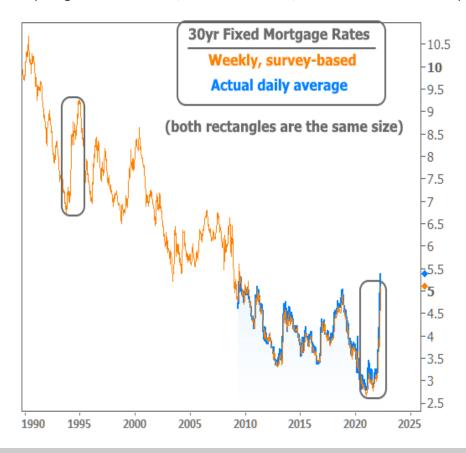

Still, all of the volatility has created some confusion when it comes to pinning down the "going rate" for a regular old 30yr fixed mortgage. Usually this doesn't matter too much because rates are stable enough that multiple sources are saying roughly the same thing. Amid this historic volatility, however, some of the survey-based sources are lagging well behind actual daily averages.

Specifically, Freddie Mac's widely-cited weekly survey is running at least a quarter of a point behind reality right now (5.11% compared to the most prevalently quoted rates coming out in the 5.375-5.5% range). In that sense, rates are **meaningfully higher** than you've been told.

Then there are the **truly bizarre** sources of rate data that made the rounds on Friday. In fact, we don't even know where this number came from, but several websites reported rates of 6.75%! This is so unimaginably high compared to reality as to be comical, at least if we're talking about the typical best-case scenario rates.

It is actually conceivable for certain scenarios to see rates over 6%, but to be sure, mortgage rate headlines are never based on those scenarios. In other words, someone dropped the ball in a major way and for anyone who saw (and believed) those 6.75% headlines, rates are thankfully **much lower** than you've been told.

If it looks like that's the biggest, sharpest move in a long time, that's because **it is!** You'd have to go back to 1994 to see anything on the same scale, but as of this week, the current move is actually a bit bigger.