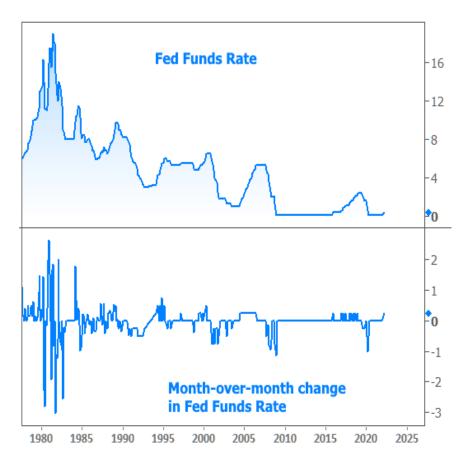

On a tangential note, not too long ago, referring to a 0.50% Fed rate hike as a foregone conclusion would have been **absurd**. The speed with which the market has come to accept the rate outlook has some people asking why the Fed is being so aggressive in trying to control inflation and whether they've even been this aggressive in the past.

The answer is an emphatic "YES!" The chart below shows the Fed Funds rate as well as the month-over-month change in the Fed Funds Rate. Without speaking in absolutes, we can leave it at this. There were multiple months in the early 80s when the Fed Funds rate rose more than 1.5% and one month where it jumped more than 2.5, ultimately topping out at 19%. This time around, the debate has been between jumps of 0.5% and 0.75%, with current expectations calling for a top in the 3-4% range before settling at 2.5%.