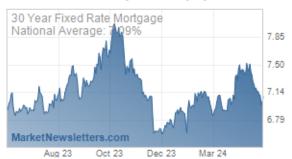

Still, all of the volatility has created some confusion when it comes to pinning down the "going rate" for a regular old 30yr fixed mortgage. Usually this doesn't matter too much because rates are stable enough that multiple sources are saying roughly the same thing. Amid this historic volatility, however, some of the survey-based sources are lagging well behind actual daily averages.

Specifically, Freddie Mac's widely-cited weekly survey is running at least a quarter of a point behind reality right now (5.11% compared to the most prevalently quoted rates coming out in the 5.375-5.5% range). In that sense, rates are **meaningfully higher** than you've been told.

Then there are the **truly bizarre** sources of rate data that made the rounds on Friday. In fact, we don't even know where this number came from, but several websites reported rates of 6.75%! This is so unimaginably high compared to reality as to be comical, at least if we're talking about the typical best-case scenario rates.

It is actually conceivable for certain scenarios to see rates over 6%, but to be sure, mortgage rate headlines are never based on those scenarios. In other words, someone dropped the ball in a major way and for anyone who saw (and believed) those 6.75% headlines, rates are thankfully **much lower** than you've been told.