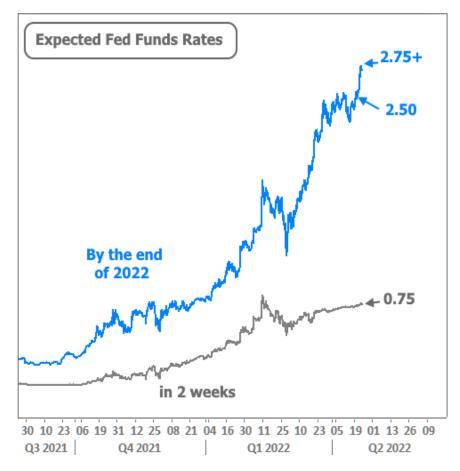

© 2024 MBS Live, LLC. - This newsletter is a service of MarketNewsletters.com.

One of the reasons the Fed is so worried is that this chart really doesn't convey much of the new inflation expected as a result of the Ukraine war. In other words, the big spike in the middle of 2021 (orange line) **might** have been the peak, but Ukraine increased the odds of a resurgence. The Fed has responded with the most aggressive tightening in modern memory. Here's how Fed rate hike expectations have evolved:

This week alone, the market priced in **another 0.25% hike** in the Fed Funds Rate by the end of the year (blue line above). From the beginning of the year, rate expectations have risen roughly 2 percent!