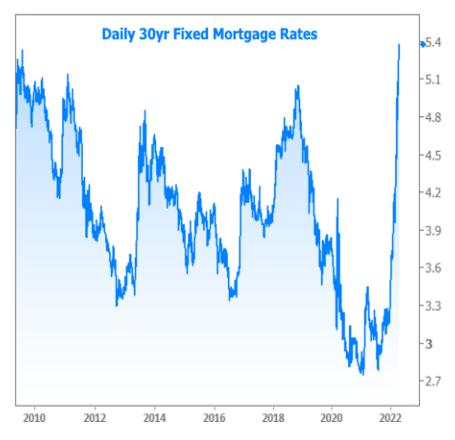

Short term rates (like the one set by the Fed) **don't** dictate mortgage rates, but they are correlated. More importantly, the Fed is simultaneously chopping its bond purchases and will soon begin shrinking its holdings of mortgages and Treasuries. These words and actions aren't as important to understand as the effects, and those are easily seen in a long-term chart of mortgage rates.

If it looks like that's the biggest, sharpest move in a long time, that's because **it is!** You'd have to go back to 1994 to see anything on the same scale, but as of this week, the current move is actually a bit bigger.