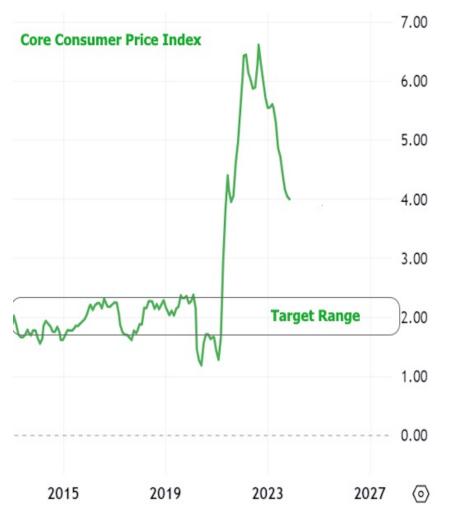

Read or subscribe to my newsletter online at: <u>http://mortgageratesupdate.com/billhills</u>

In addition to the dot plot, Fed Chair Powell mentioned that the Fed had begun to discuss rate cuts. It's important to keep in mind that Powell has also been clear that the Fed could actually hike rates again if inflation were to pick back up. He's also been clear in saying that inflation would need to keep moving lower in order to make rate cuts a reality. As far as this week's Consumer Price Index (CPI) data was concerned, we're on the path, but still far from the destination.

We won't get CPI again until the new year. Moreover, we won't get much by way of other relevant economic data before then either. Combine that with the typical decline in trader participation in late December and it's not unfair to say the jury is pretty much out for the next few weeks. Rates may ebb and flow a bit, but the important decisions are on hold until bigticket data and more robust participation return after the holiday break.

#### **Recent Economic Data**

| Date            | Event                  | Actual | Forecast | Prior |
|-----------------|------------------------|--------|----------|-------|
| Monday, Dec 11  |                        |        |          |       |
| 11:30AM         | 3-Yr Note Auction (bl) | 50     |          |       |
| Tuesday, Dec 12 |                        |        |          |       |
| 8:30AM          | Nov y/y CORE CPI (%)   | 4%     | 4%       | 4%    |
| 8:30AM          | Nov m/m CORE CPI (%)   | 0.3%   | 0.3%     | 0.2%  |