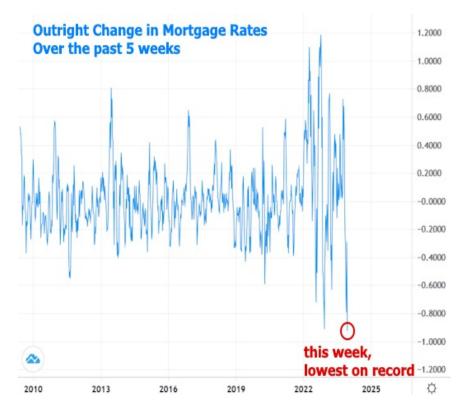

Read or subscribe to my newsletter online at: http://mortgageratesupdate.com/billhills

While Freddie Mac's rate index fell by bigger amounts in the 1980s on a few occasions, this is the biggest 5 week drop on record for the MND index. The following chart shows the 5-week change in rates. In other words, the drop that began in November is the biggest we've seen in decades, even if only slightly bigger than the drop seen last year.