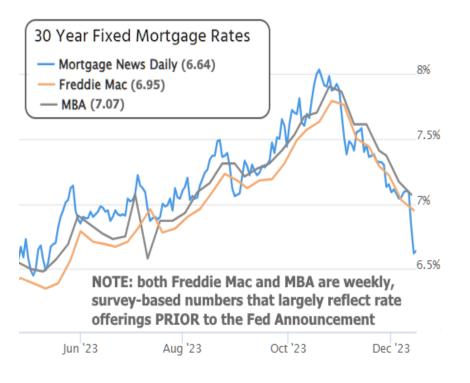

2yr Treasury yields have more in common with near-term Fed Funds Rate expectations while 10yr yields move more like mortgage rates. Speaking of mortgage rates, they had quite a week, although you'd only know it by looking at actual daily averages such as the Mortgage News Daily index as opposed to weekly surveys that don't yet reflect the huge drop in the 2nd half of the week.