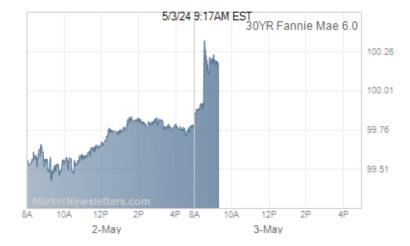

## ALERT: MBS Down More Than a Quarter of a Point; Negative Reprices Coming

While we haven't seen many reprices yet, expect to see a few more. Fannie 3.5 MBS are now down more than a quarter of a point as markets are reading Powell's responses as more hawkish than his prepared remarks. 10yr yields are up to 2.908% and Fannie 3.5 MBS are down to 99-16 (99.5).

## MBS & Treasury Market Data

|                | Price / Yield | Change  |
|----------------|---------------|---------|
| MBS UMBS 6.0   | 100.17        | +0.40   |
| MBS GNMA 6.0   | 101.15        | +0.41   |
| 10 YR Treasury | 4.4975        | -0.0820 |
| 30 YR Treasury | 4.6675        | -0.0615 |
|                |               |         |

Pricing as of: 5/3 9:17AM EST